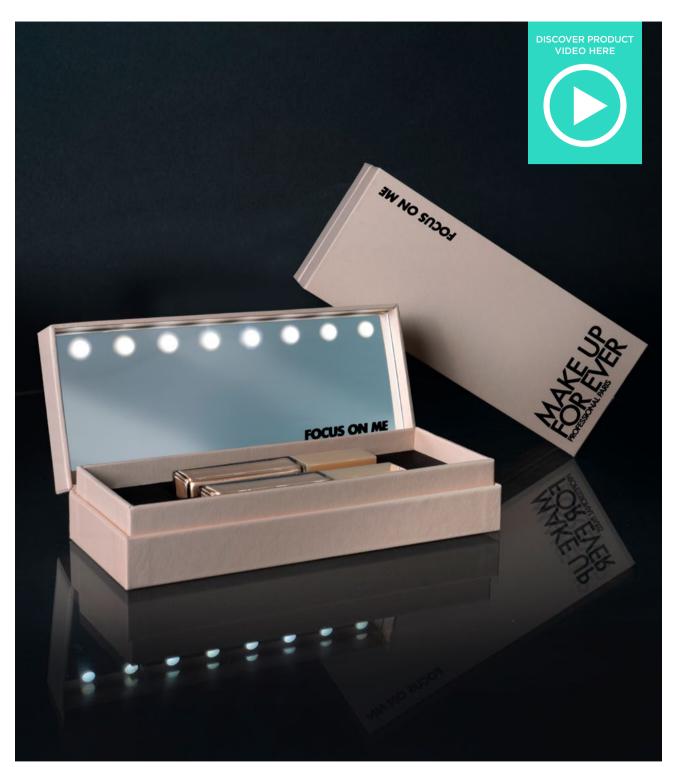

#### MAKE UP PARIS FOCUS ON ME PACK

This innovative cardboard box for our influencer set eliminates the need for single-use packaging, offering consumers a more sustainable option. Additionally, an integrated lighting and mirror system provides recipients with a glamorous Hollywood star experience.