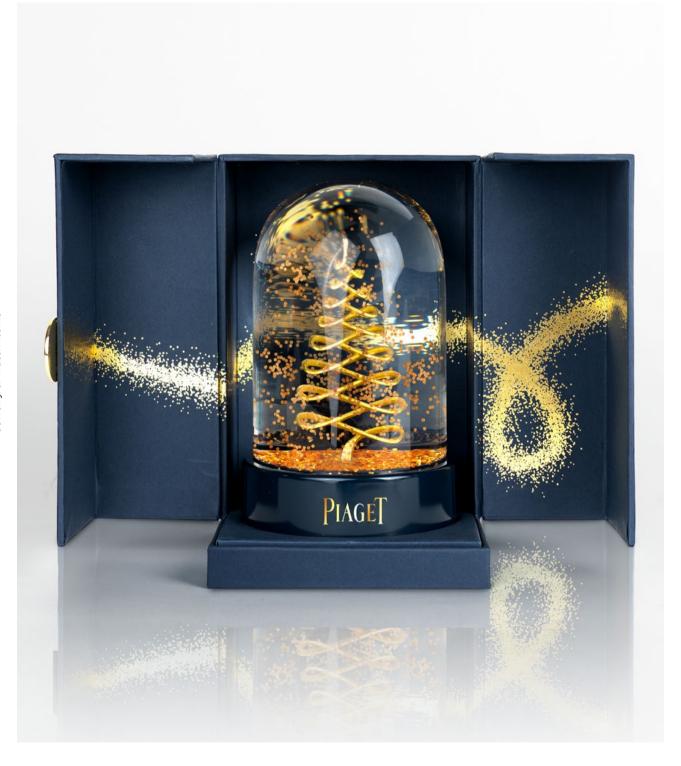

#### **PIAGET SNOW GLOBE**

This snow globe features a filled glass globe atop a blue matte ABS base with a gold hot-stamped logo on the front. Inside, you'll find a hand-painted golden Christmas tree crafted from resin surrounded by polyester gold flakes. The snow globe is elegantly packed in a blue cardboard box sealed with a magnetic metallic stamp.