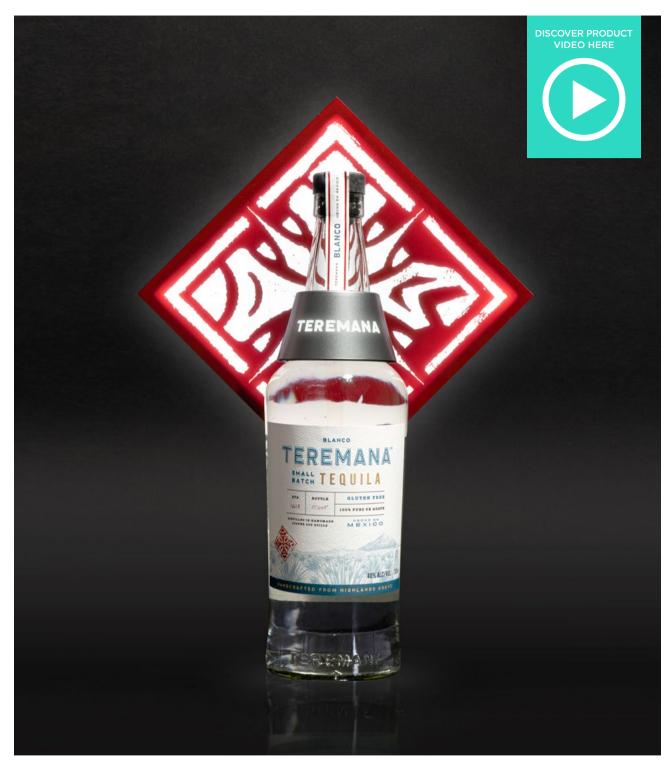

# **TEREMANA COLLAR**

Unique bottle collar made in injected acrylic that's adaptable to various bottle sizes and an illuminated back panel that features the company logo.