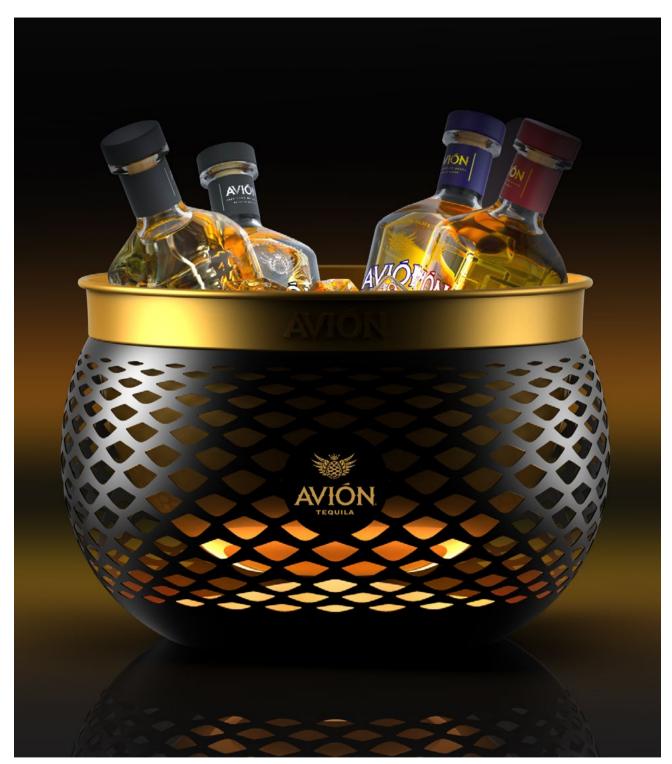

# **AVION BARRO NEGRO ICE BUCKET**

In addition to the ice bucket, we've developed a complete set, including a drinking vessel, a votive, a sharing vessel, and a glorifier. These items are crafted from metal mesh and finished in luxurious gold iron.