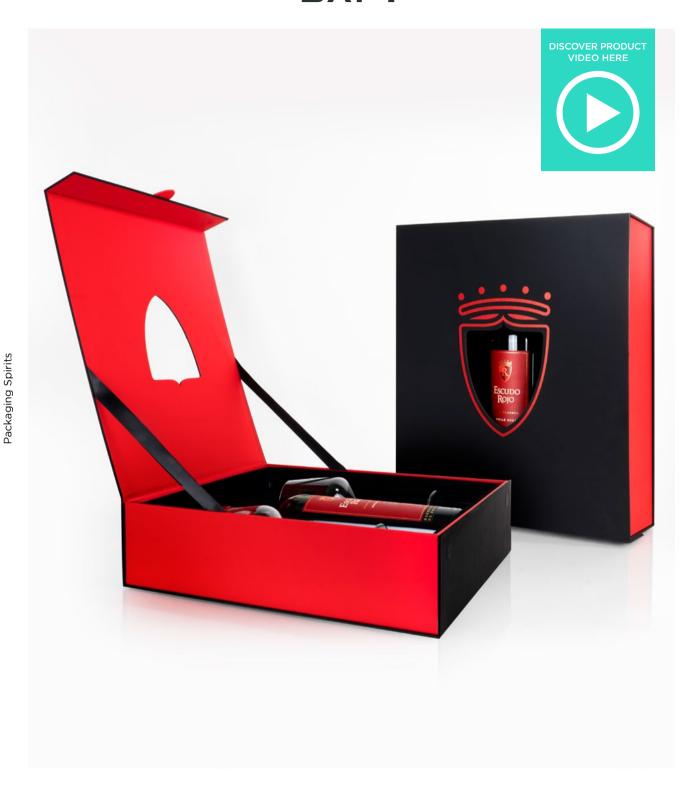

#### ESCUDO ROJO GIFT BOX BARON DE ROTSCHILD

An ESCUDO ROJO coffret gift for Valentine's Day 2024, featuring two glasses and a wine bottle. Crafted from greyboard and wrapped in matte black artwork paper, it offers a soft-touch finish and showcases a see-through die-cut logo.