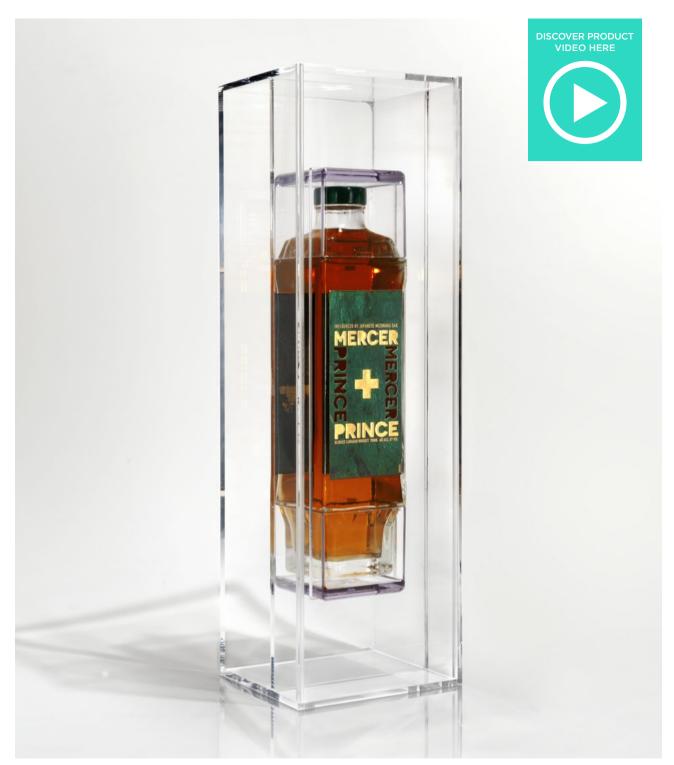

#### MERCER AND PRINCE ACRYLIC PACK

For the brand launch, the bottle was showcased to emulate a floating museum display case through an acrylic box handmade in Paris by DAPY, while the cardboard coffret offered an elegant unboxing ceremony for social media influencers.

#### MERCER AND PRINCE CARDBOARD PACK

For the brand launch, the bottle was showcased to emulate a floating museum display case through an acrylic box handmade in Paris by DAPY, while the cardboard coffret offered an elegant unboxing ceremony for social media influencers.