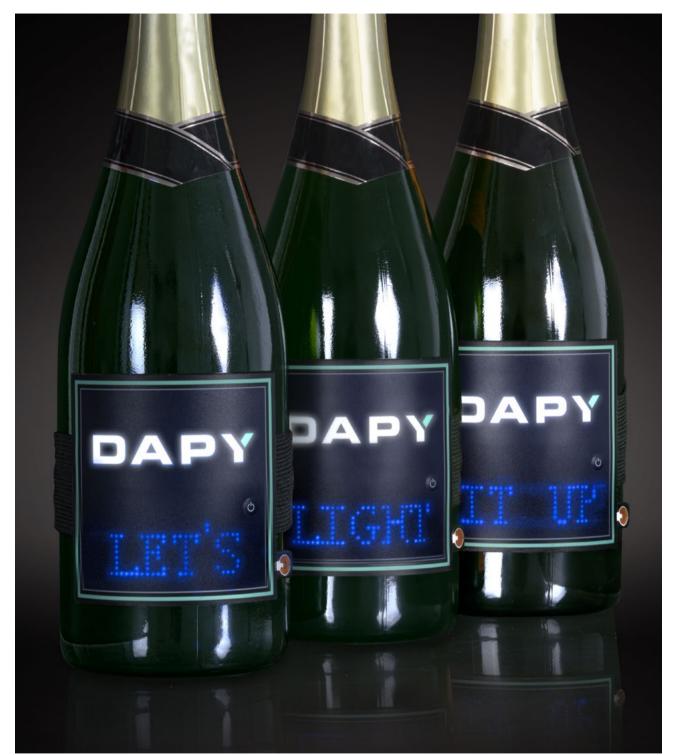

#### **DAPY NEW DOT LABEL**

Dapy's patented X-Label technology continues to lead the market in brand visibility. Now thinner than ever at just 3mm with customisable programming options to read or animate any message you desire.

Use DAPY Light, DAPY's specially developed application to easily control all your labels and light bases with a single touch.