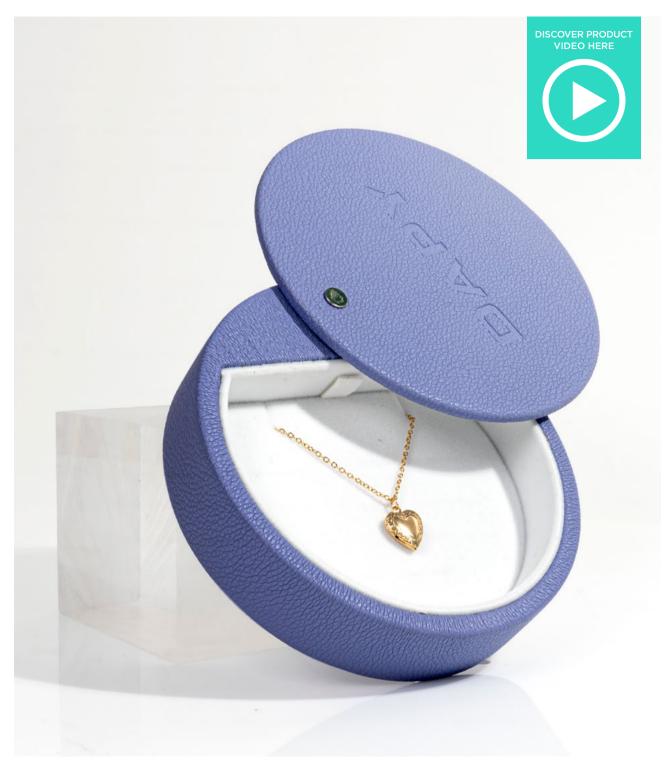

#### DAPY NECKLACE COFFRET

A uniquely shaped necklace box that can be made with either greyboard or MDF. A beautiful wrapping made with grained mauve vegan leather. The soft velvety inside lining is made with white suede. A hidden magnet closure system assures the safety of the jewelry inside the box.