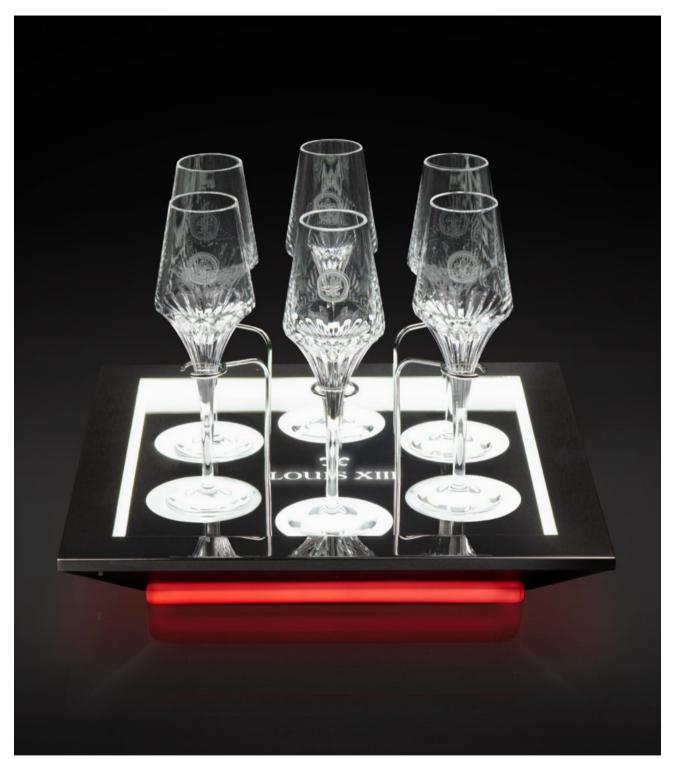

# **LOUIS XIII TRAY**

An interactive stainless steel luminous tray with glass-covered push buttons that adds a touch of sophistication to every guest's experience.