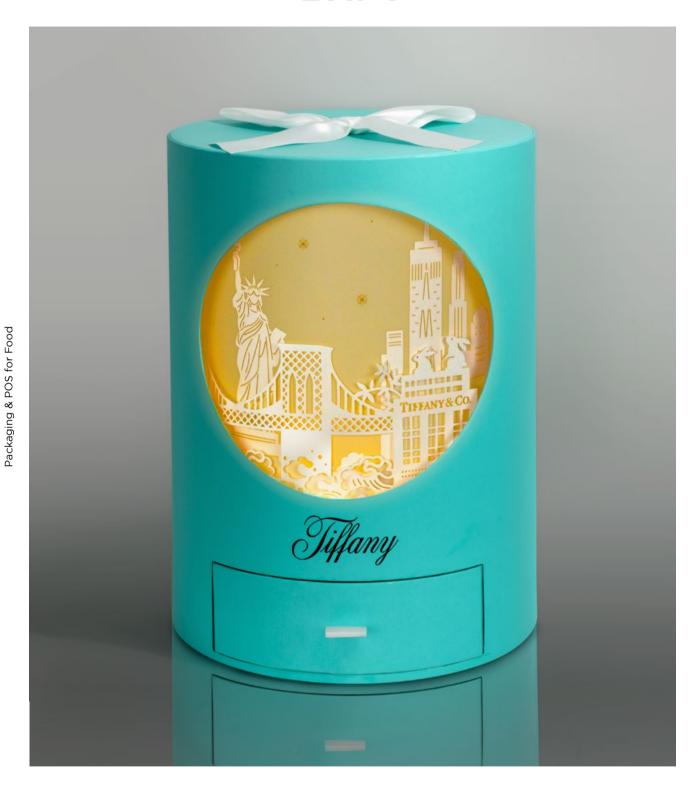

### TIFFANY & CO 'NEW YORK SKYLINE' LANTERN COFFRET

Encased in a charming Tiffany Blue cylindrical cardboard coffret, this exquisite lantern showcases an illuminated and automated carousel with a meticulously laser-cut depiction of the famous New York skyline, 5th Avenue, and the iconic "Bird on a Rock" signature piece combined with a celestial motif. The coffret is complemented by a convenient sliding drawer below, perfect for housing gifting, making it an ideal keepsake display piece.