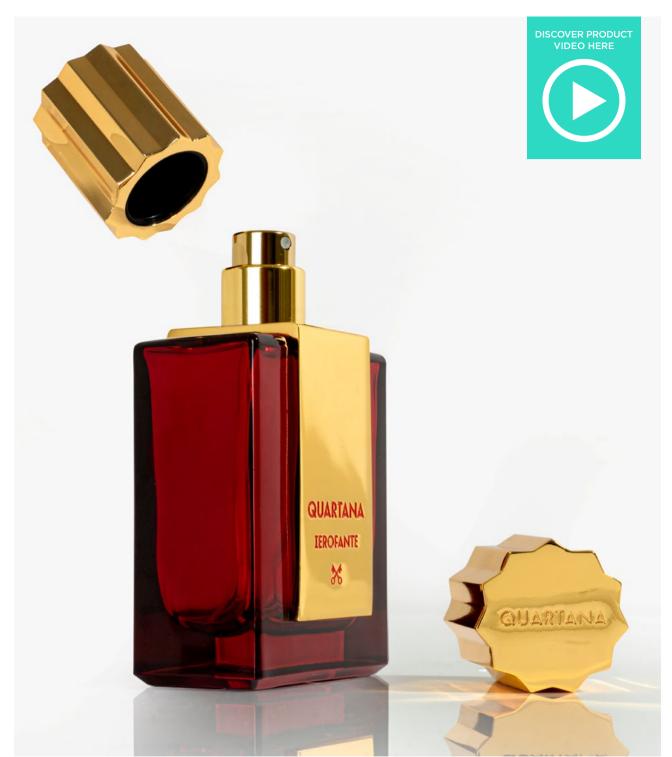

### SIX SCENTS QUARTANA METAL CAP & LABEL

Made from high grade zinc alloy, the perfume labels and caps were meticulously crafted for the launch of Parfum Quartana's lerofonte perfume. An elegant red ink fill on the label unifies the yellow gold components with the deep red of the glass bottle.