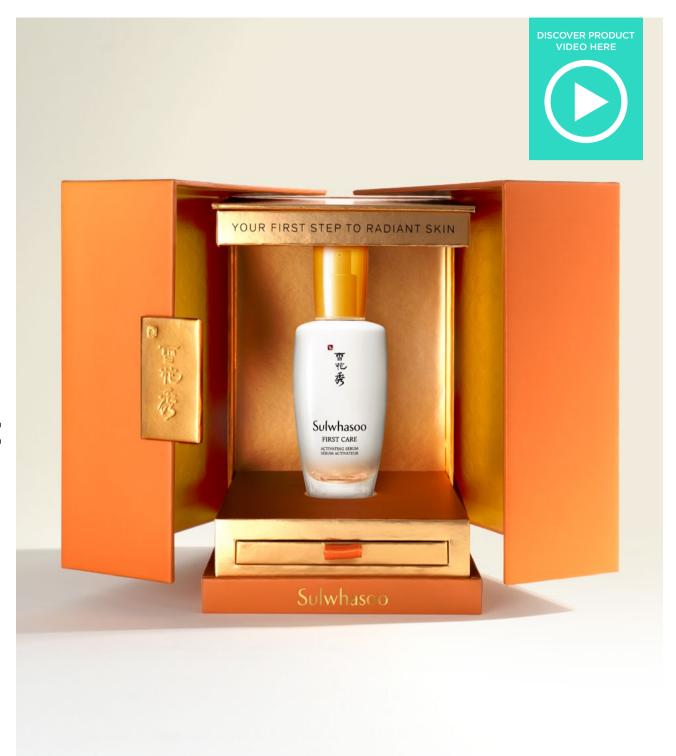

#### SULWASHOO FIRST ACTIVE PACK

Stylish coffret designed to match Sulwahsoo's Korean soft brand notes while providing an elegant unboxing experience for their Instagram launch that is both reusable to hold skincare items and recyclable.