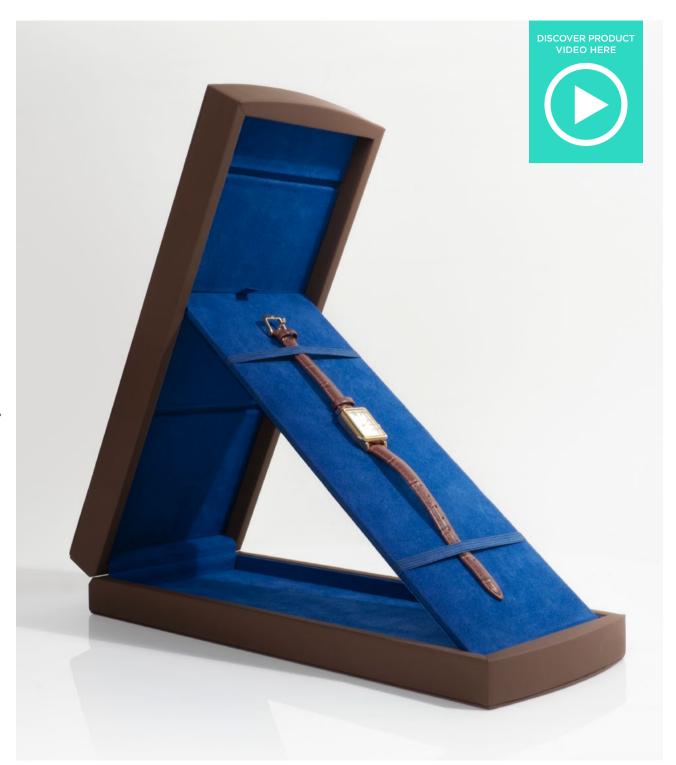

#### **DAPY WATCH COFFRET**

A luxurious MDF box wrapped in smooth brown vegan leather that can be used either as a display or a watch box. The logo is debossed on the top and the inside is decorated with a beautiful blue suede-like material.

The pivoting insert allows 3 different levels of tilt that nicely highlight the product displayed.

**C9** 

Miscellaneous Items