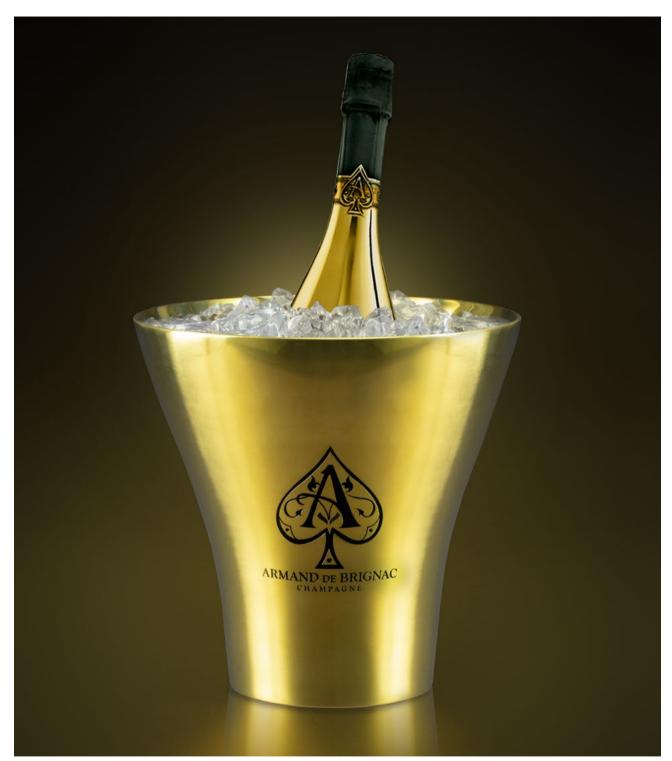

# ARMAND DE BRIGNAC ICE BUCKET

Double-wall stainless steel ice bucket in an elegant gold metallic color that was produced with special methods to prevent condensation on the front debossed logo.