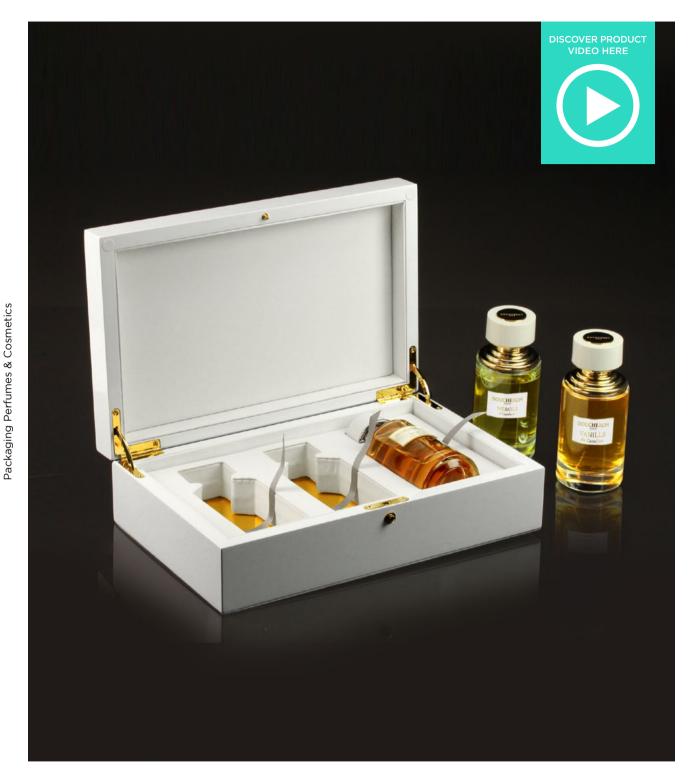

### **BOUCHERON LACQUERED WOODEN BOX**

This wood box has high-gloss pure white lacquer finish, complemented by compass hinges and light gold-plated closures. Inside, the products are securely nestled in EVA foam, enveloped in smooth creamy white matte PU leather. At the base of the bottle compartments, a gold PC mirror adds an elegant touch to enhance the presentation of the three bottles.