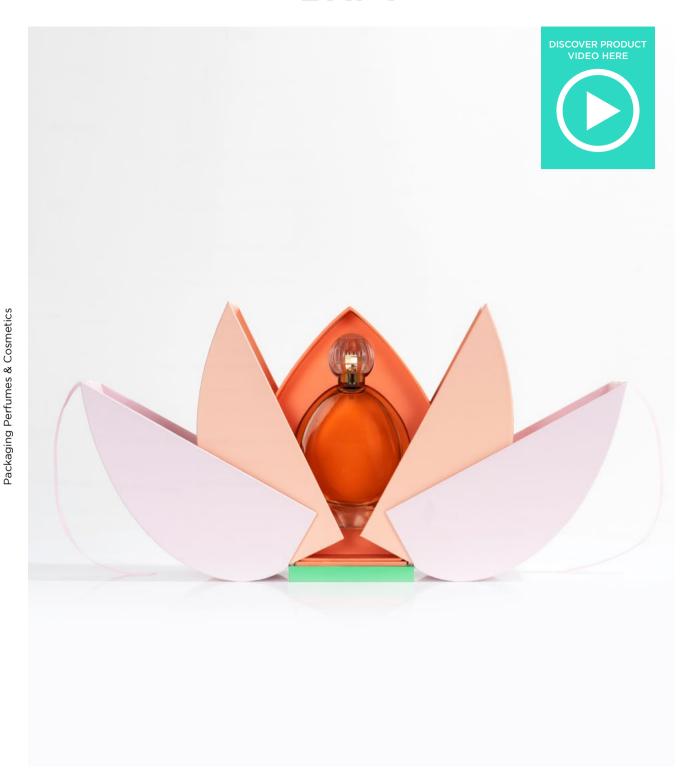

### **DAPY FLOWER COFFRET**

An elegant packaging solution for perfume bottles, crafted from FSC-certified carton and paper. It can be securely closed with a ribbon resembling a ballerina's bow, and its three petals provide a majestic opening