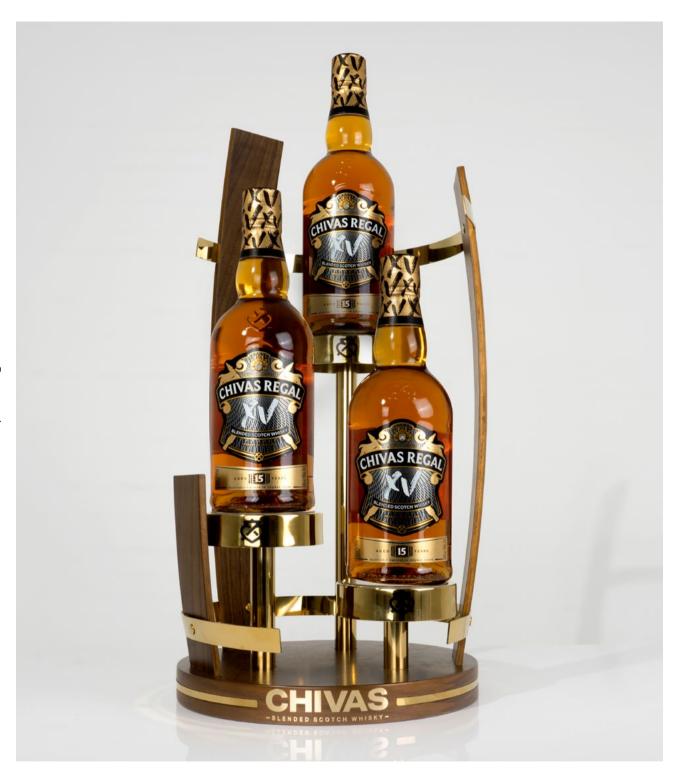

# **CHIVAS BOTTLE GLORIFIER**

This high-quality bottle glorifier is crafted from MDF and finished with a wood-inspired layer. It securely holds the bottles with metal plates and non-slip transparent silicone stickers. The logo is engraved on a metallic plate, and there's a stripe around the base with SSP markings on the three bottle holders.