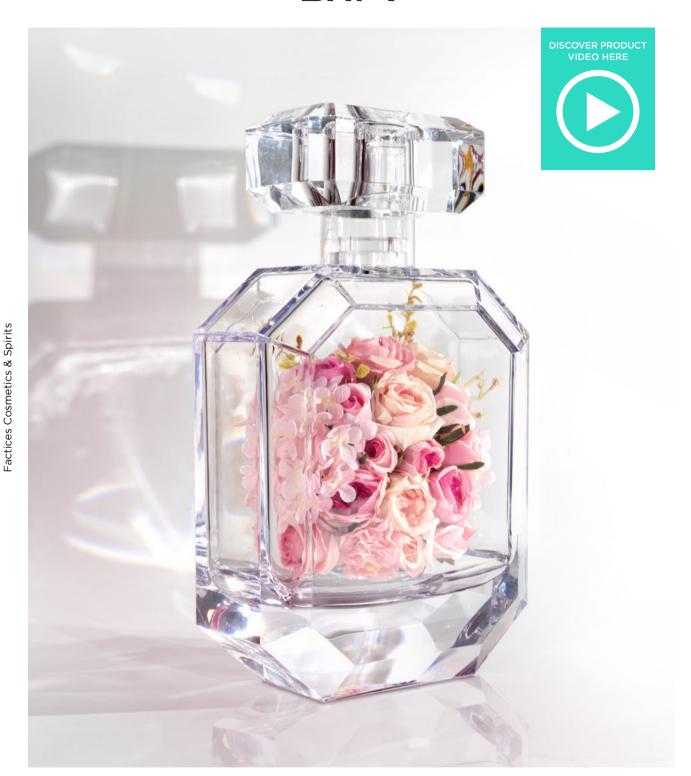

#### **VICTORIA'S SECRET BOMBSHELL FLOWERS**

Using existing tooling from the Bombshell collection, we recreated a beautiful and fun version of the perfume bottle in a crystal clear finish with flowers on the inside.