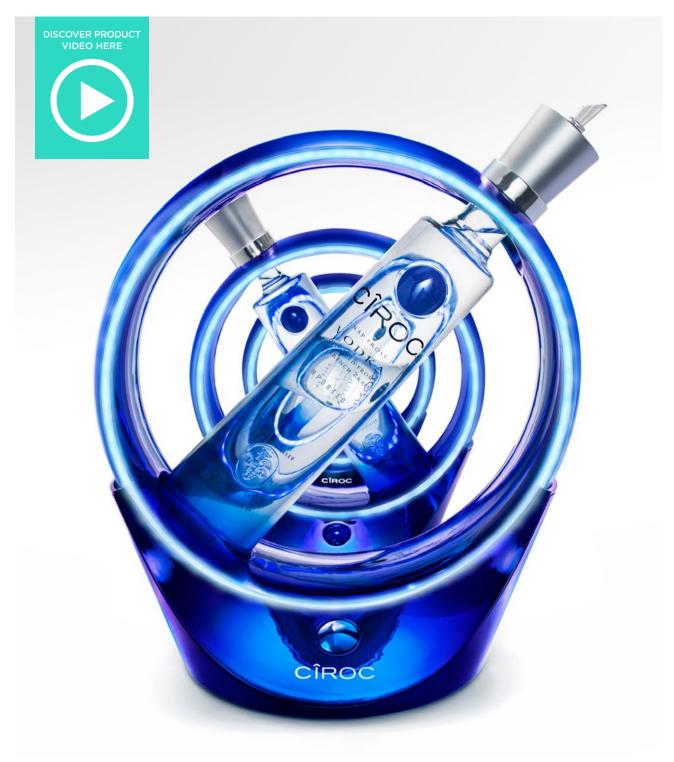

# **CÎROC CRADLE HALO**

The award-winning 'Halo,' created in partnership with design agency Butterfly Cannon, includes an illuminated pourer and a smooth-sliding LED ring, creating a spectacular bottle service experience.