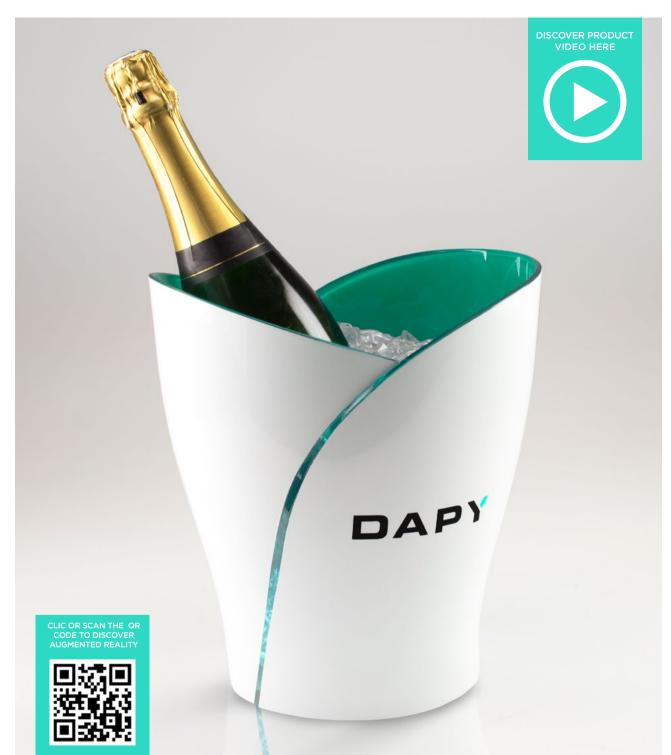

### DAPY STANDARD ICE BUCKET PALMA

Dapy's signature Off-The-Shelf ice bucket, available in a variety of materials including renewable Tritan. Fully customisable colours, transparency, and lighting to make a statement piece for your brand.

#### DAPY STANDARD ICE BATH PALMA

Dapy's signature Off-The-Shelf ice bucket, available in a variety of materials including renewable Tritan. Fully customisable colours, transparency, and lighting to make a statement piece for your brand.