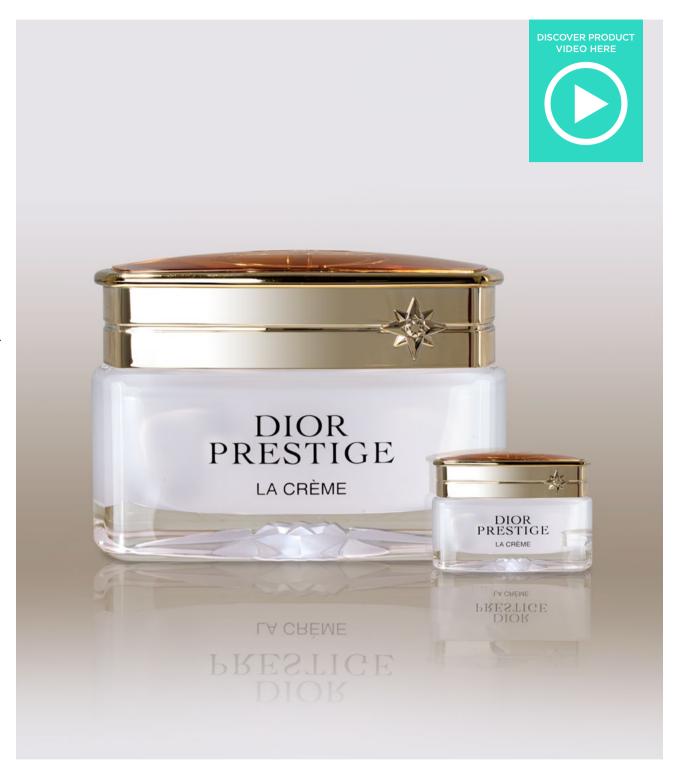

#### **DIOR PRESTIGE CREAM FACTICE**

An innovative single-injection beauty cream factice designed for Dior's signature Prestige range, featuring a compass molded into the base that is viewable from the side.