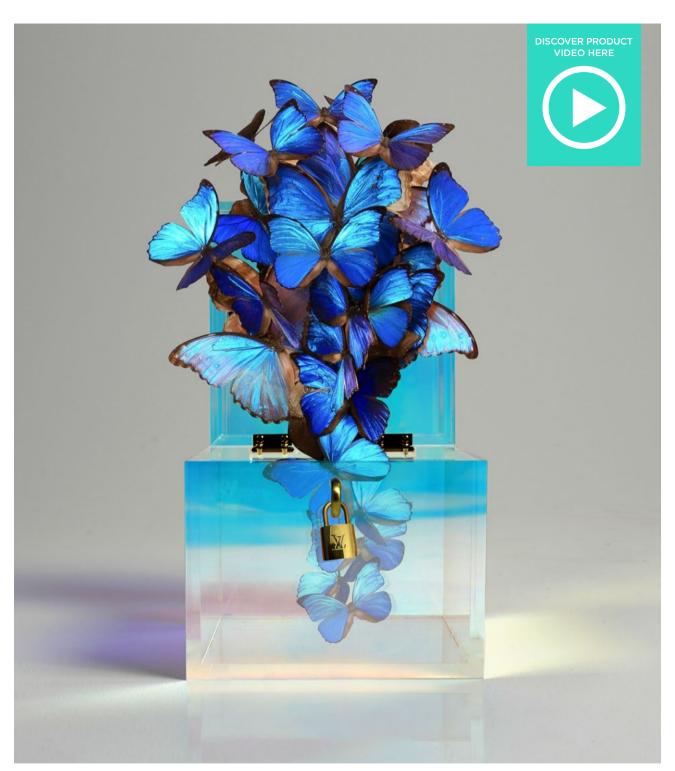

#### **ROMAN FERAL IRIDESCENT BOX**

Internationally renowned artist, Roman Feral, has made a name for himself in the Contemporary Art world with his ability to blend nature with refined Luxury. To highlight the center piece of his art, Feral leaned on DAPY's expertise with customizing Acrylic to achieve this unique, modern Iridescent finish that gradually changes color with each angle of view.