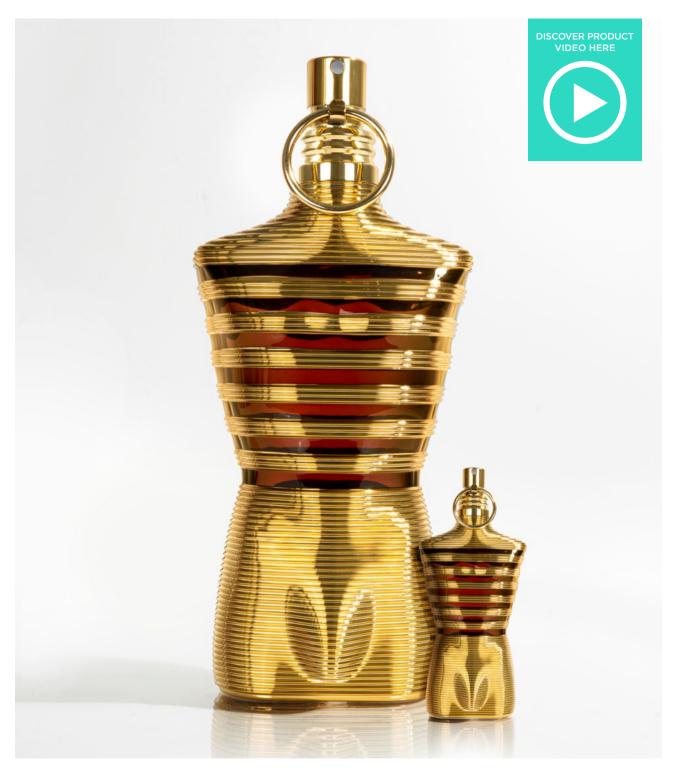

#### JEAN PAUL GAULTIER FACTICE

A Jean Paul Gaultier innovation, the Elixir factice was made by injection and vacuum plating that gives a high-end finish to the product.