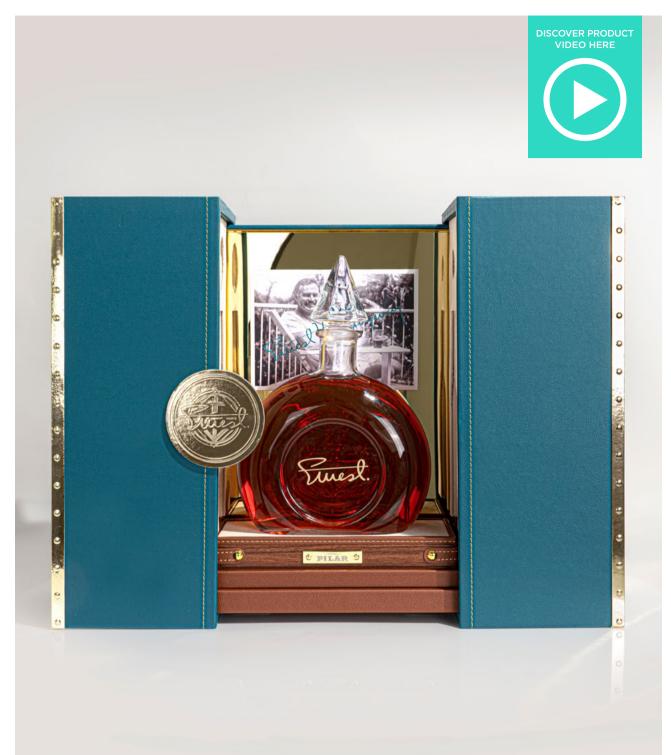

#### PAPA'S PILAR HEMINGWAY COFFRET

Luxury coffret designed and produced by DAPY for Papa's Pilar seamlessly blending elegance and maritime functionality, a timeless display and keepsake to showcase the cherished rum the remarkable author enjoyed while at sea.