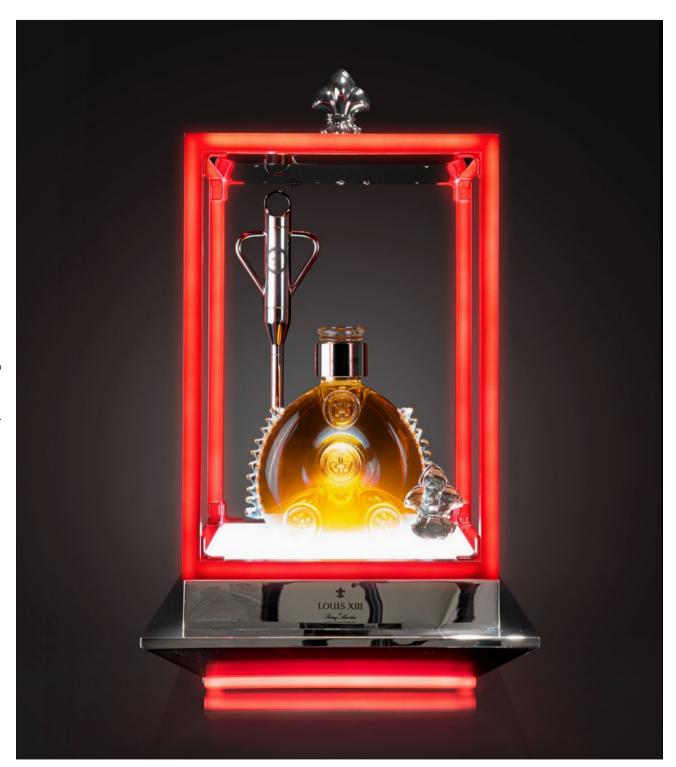

# LOUIS XIII SERVICE RITUAL

This exceptional showcase piece seamlessly blends modernity with class. It boasts eight PCB animations, representing a true innovation for Cognac Louis XIII, creating a memorable and captivating ritual that highlights the bottle from all angles.