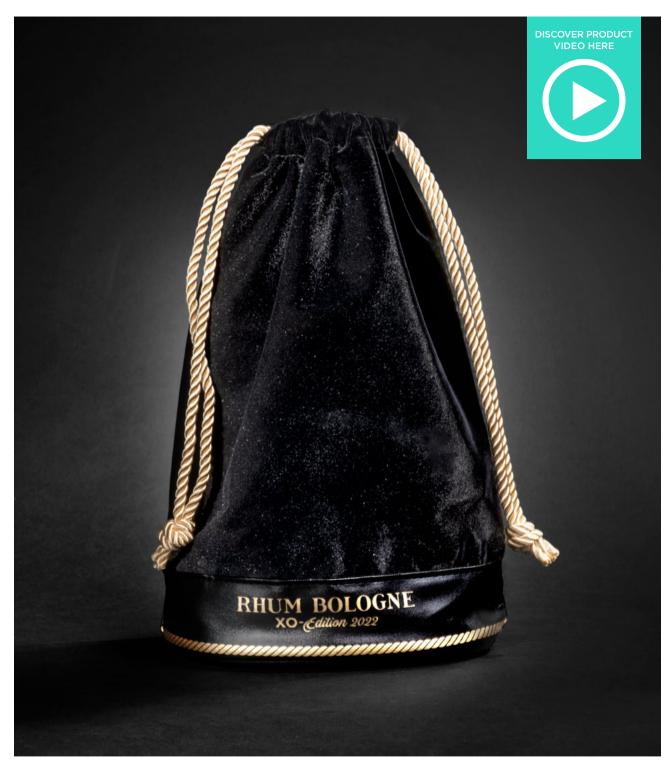

#### **RHUM BOLOGNE POUCH**

A black velvet pouch with printed logo and reinforced base with regal rope closure.