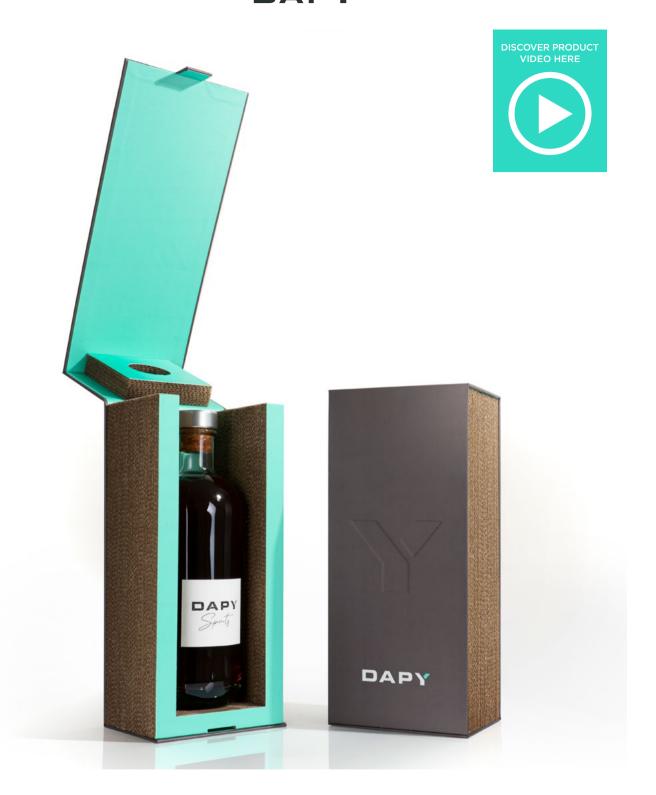

#### **DAPY WINE BOTTLE DISPLAY & PACK**

An eco-friendly and protective packaging solution for wines & spirits. This product is made from birch solid wood, is lacquered with water-based paints, and doubles as a transportation box and a bottle glorifier.