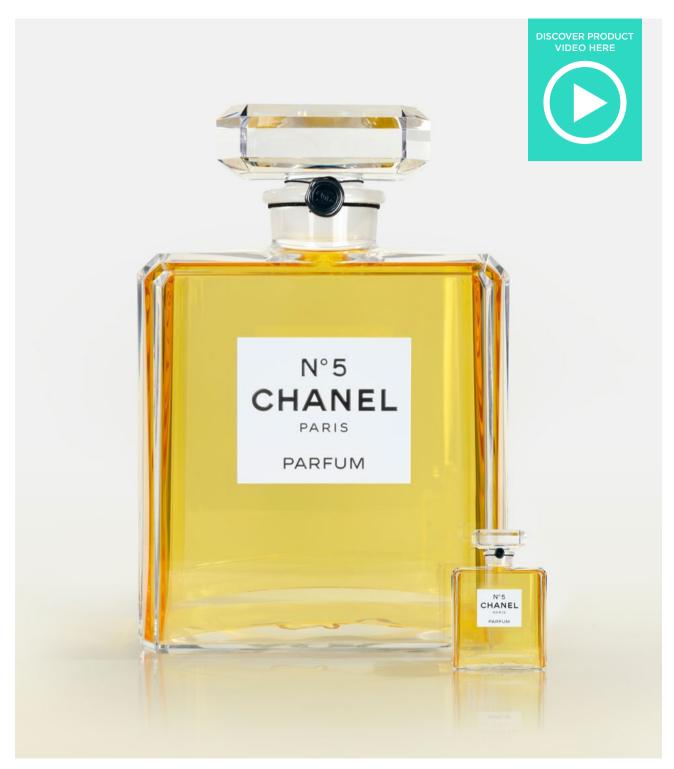

#### **CHANEL N°5 FACTICE**

The iconic Chanel No. 5, crafted through injection molding with the inner wall colored to mimic the fragrance's juice hue. The cap is fashioned from crystal-clear acrylic, the seal features cotton ropes, and the label is made of aluminum.