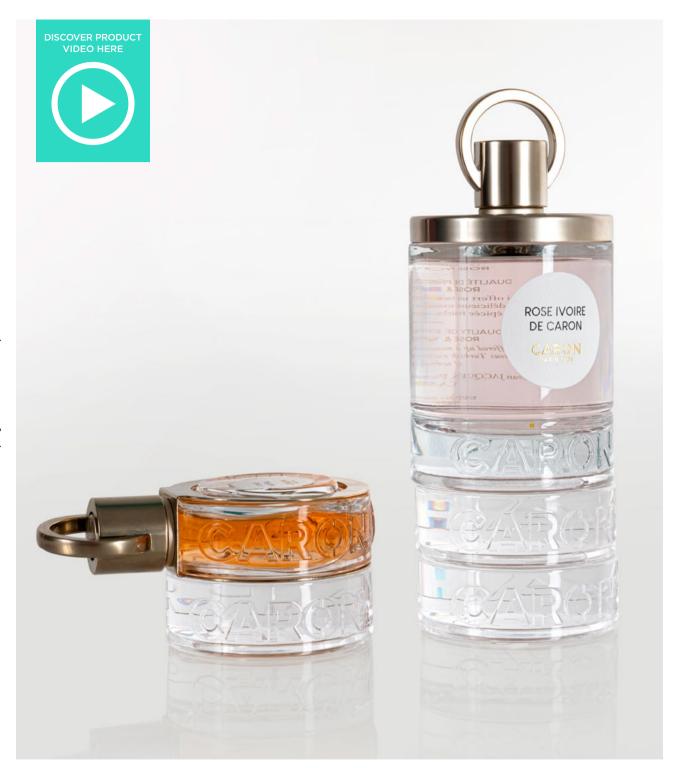

# **CARON PERFUME HOLDER**

These stackable crystal-clear POS acrylic perfume holders, designed for Caron, add a luxurious touch to your perfume bottles