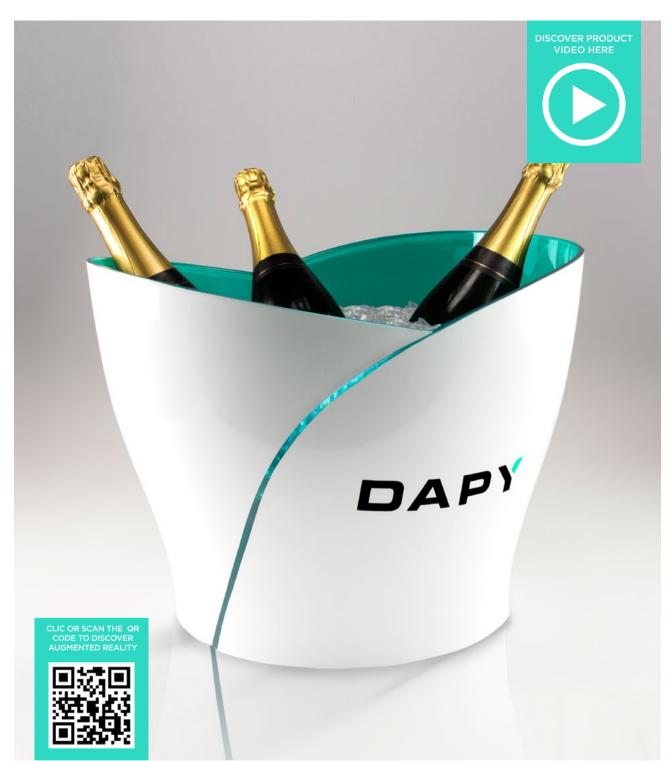

### DAPY STANDARD ICE BUCKET PALMA

Dapy's signature Off-The-Shelf ice bucket, available in a variety of materials including renewable Tritan. Fully customisable colours, transparency, and lighting to make a statement piece for your brand.

#### DAPY STANDARD ICE BATH PALMA

Dapy's signature Off-The-Shelf ice bucket, available in a variety of materials including renewable Tritan. Fully customisable colours, transparency, and lighting to make a statement piece for your brand.