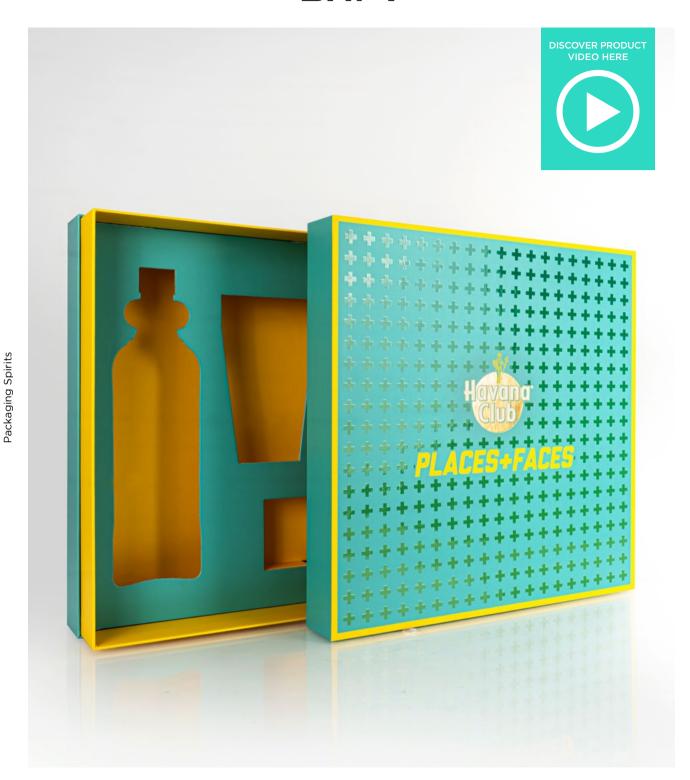

#### HAVANA CLUB PICNIC SET

A refreshing picnic set made at our European workshop, we believe that it illustrates our capacity to diversify our products and meet the client's needs.