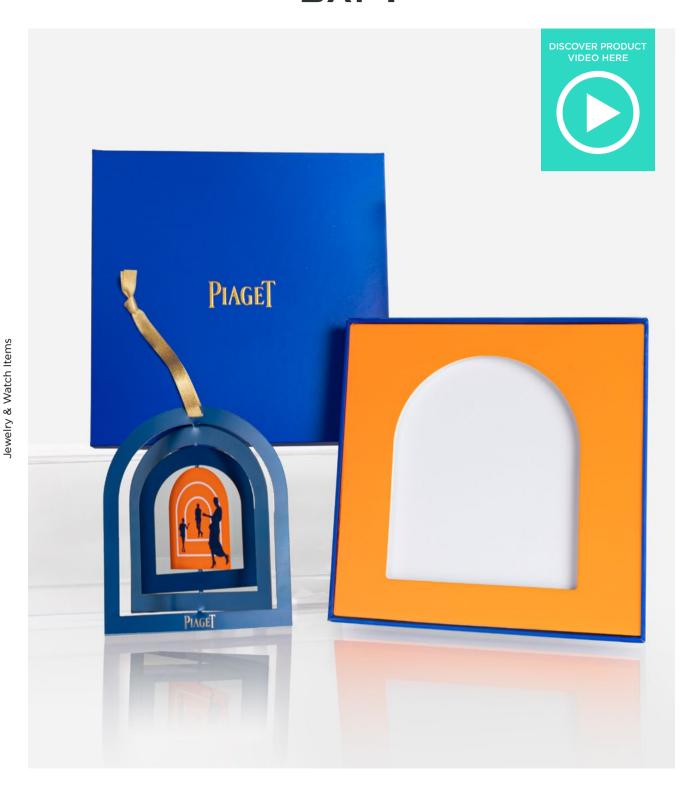

#### PIAGET 2022 FOLDABLE BALL

To innovate from the usual snowglobe codes, we made a foldable snowglobe to allow flat shipping and that can be easily mounted by the user at its reception.

#### **PIAGET SNOW GLOBE**

This snow globe features a filled glass globe atop a blue matte ABS base with a gold hot-stamped logo on the front. Inside, you'll find a hand-painted golden Christmas tree crafted from resin surrounded by polyester gold flakes. The snow globe is elegantly packed in a blue cardboard box sealed with a magnetic metallic stamp.