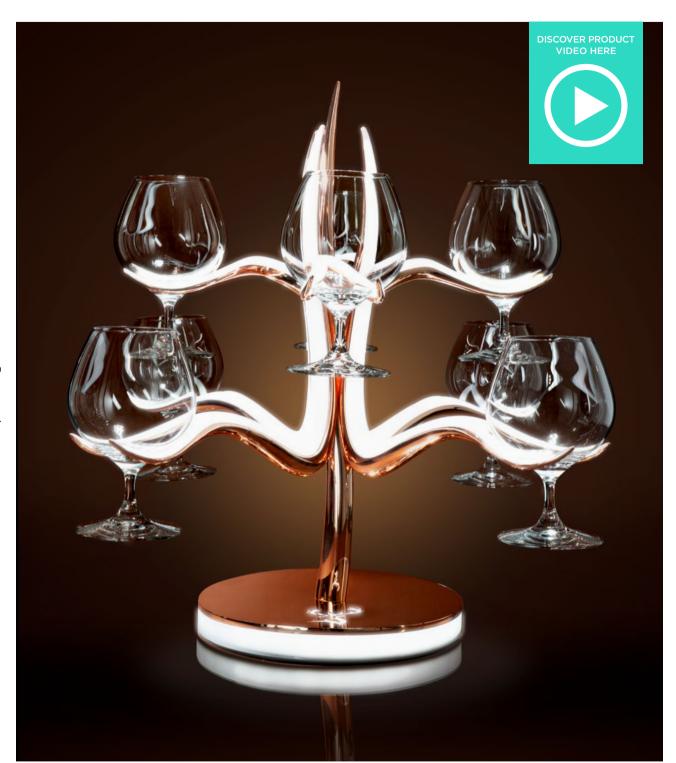

### **GLENFIDDICH CHANDELIER**

An elegant conversation piece designed by CARRE BASSET and produced by DAPY for the world's bestselling single malt scotch whisky. The luminous gilded antlers are an ode to Scottish landscape and the stag's nobility; made by injection moulding and metal plating, the design also features a concealed rechargeable battery giving over 8hrs of light to the portable spectacle.