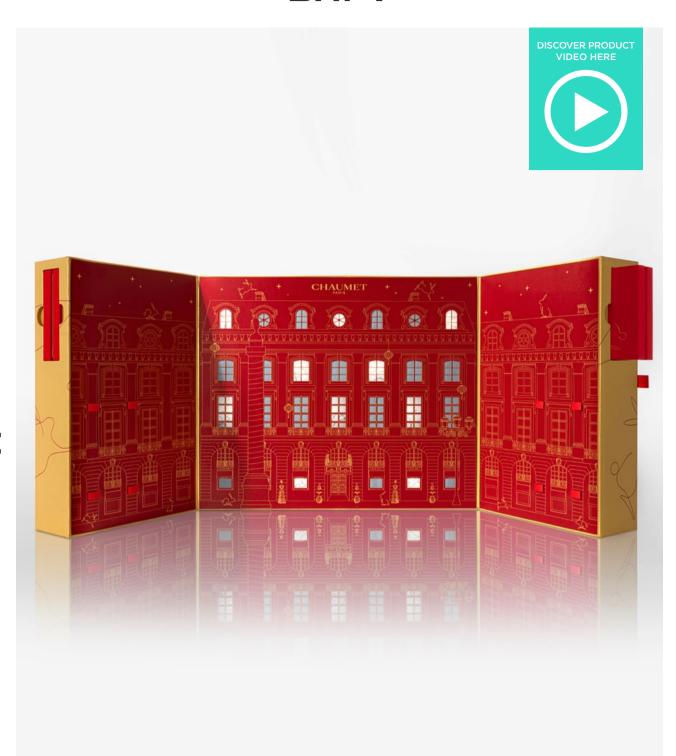

#### **CHAUMET TREASURE BOX**

A special holiday cardboard box, crafted in three parts with left and right doors that open and are secured with magnet closures. It is elegantly wrapped in Fedrigoni gold paper with a red interior adorned with gold SSP buildings. Inside the box, the windows are delicately covered with tracing paper featuring printed rabbits. Eight die-cut doors with pull-tab ribbons provide access to hidden treasures, while motion sensors and warm yellow LED lights automatically illuminate when the doors are opened.