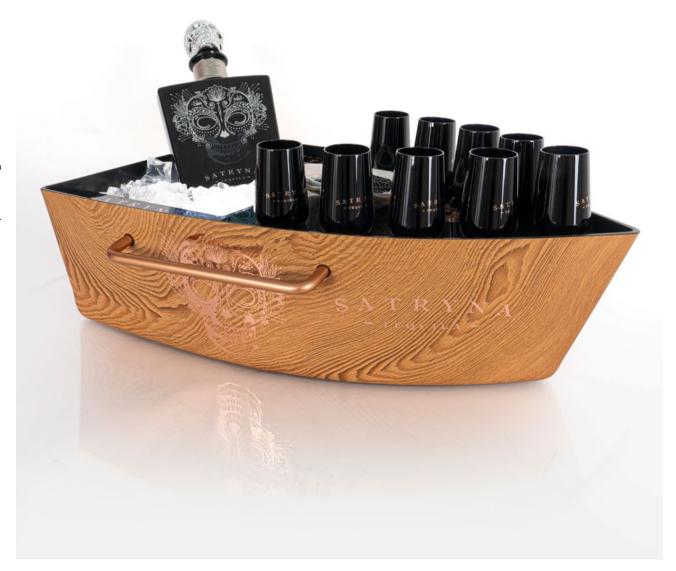

# SATRYNA TEQUILA SHOTS AND BOAT

A beautifully fabricated Caviar & Tequila Yacht in an illuminated ice bucket made from black PMMA, decorated with gold Hot stamped logos and accompanied by matching Shot Glasses. Part of a special limited edition featuring a wooden laminate design inspired by Scorpios in Mykonos