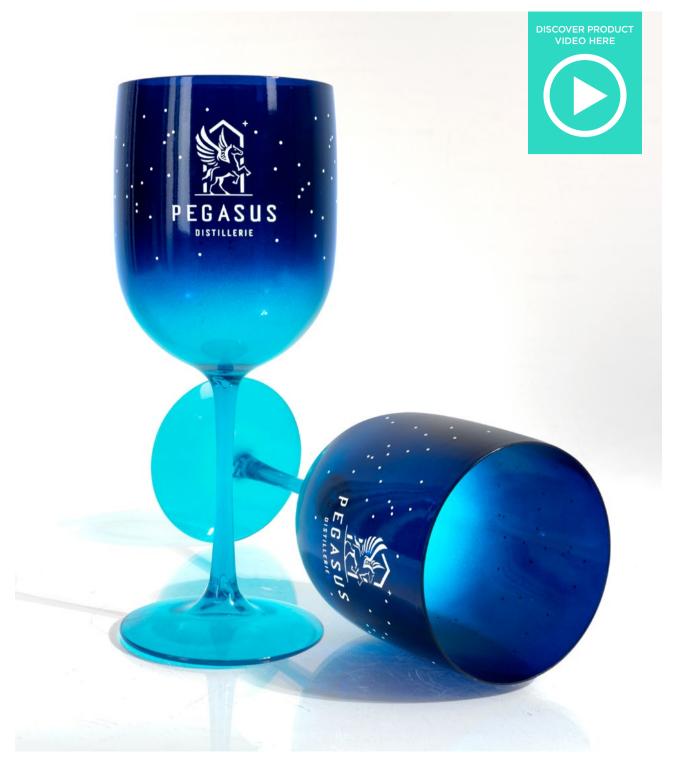

#### **PEGASUS BURGENDY GLASS**

A unique and reusable plastic cup with an elegant look, made with a double faded color theme and star constellations.

C11

They Trust Us