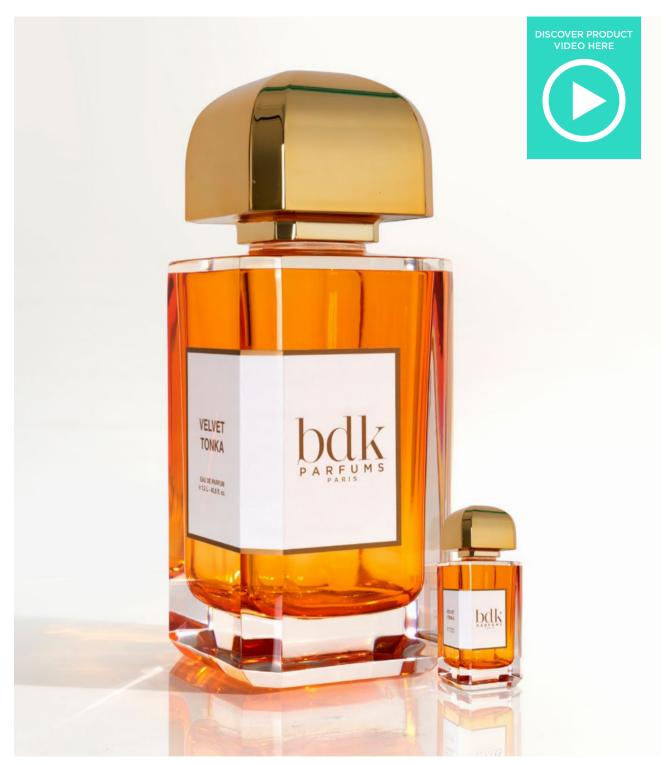

#### **BDK VELVET TONKA FACTICE**

The award-winning BDK perfume 'VELVET TONKA' was entrusted to us for creating a factice using resin casting. The meticulously crafted golden-plated cap and the inner body, sprayed in orange, provides a 'full' bottle impression.