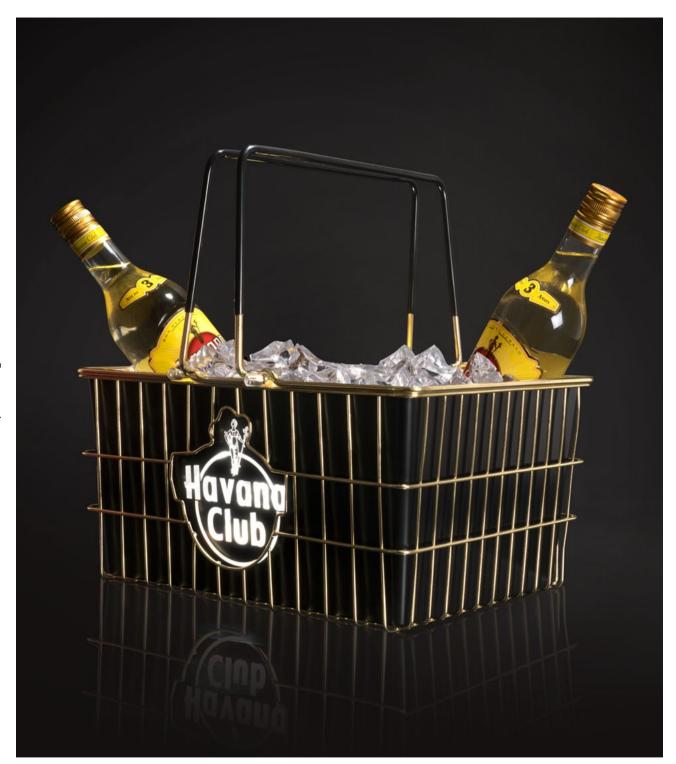

# HAVANA CLUB BASKET BUCKET

An innovative take on ice bucket design, the gold detailed basket accentuates Havana Club's playful yet premium nature.