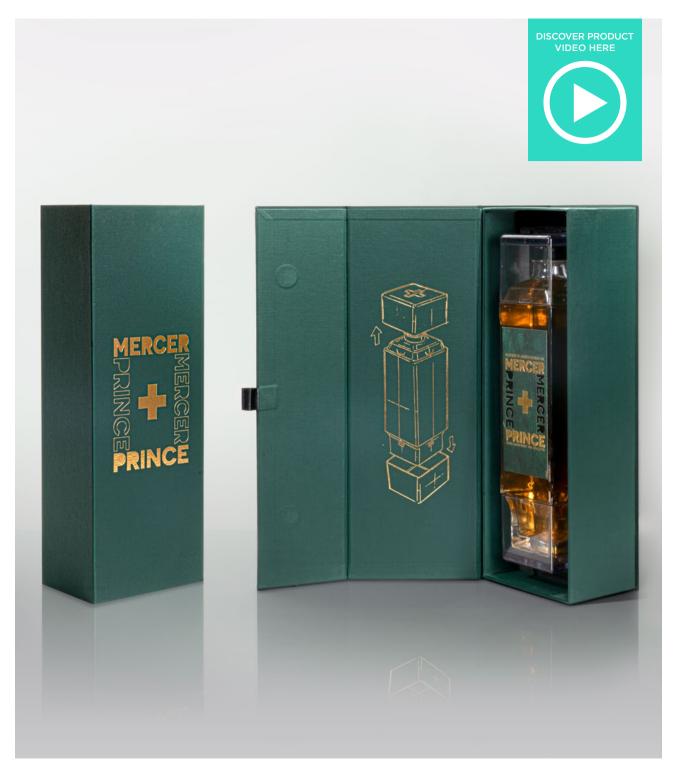

#### MERCER AND PRINCE ACRYLIC PACK

For the brand launch, the bottle was showcased to emulate a floating museum display case through an acrylic box handmade in Paris by DAPY, while the cardboard coffret offered an elegant unboxing ceremony for social media influencers.

#### MERCER AND PRINCE CARDBOARD PACK

For the brand launch, the bottle was showcased to emulate a floating museum display case through an acrylic box handmade in Paris by DAPY, while the cardboard coffret offered an elegant unboxing ceremony for social media influencers.