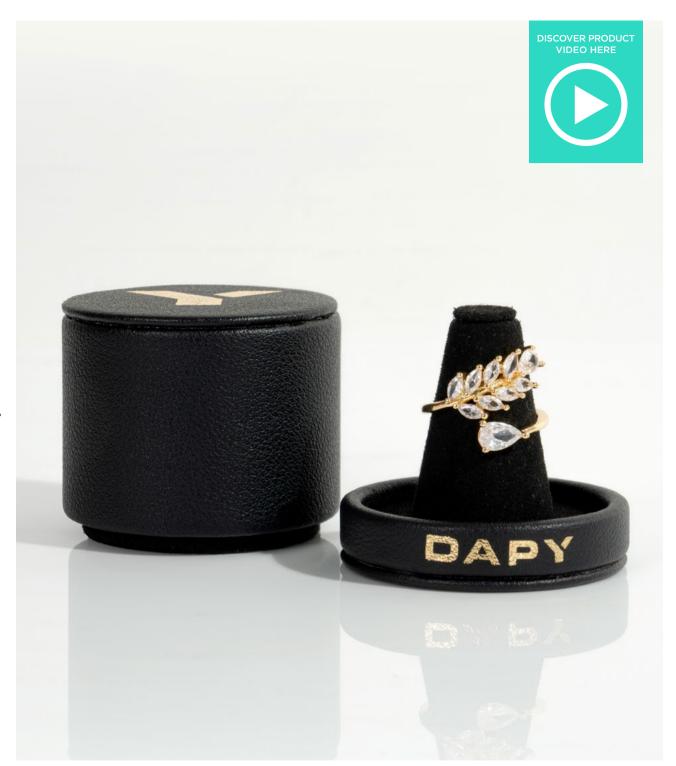

#### **DAPY RING COFFRET**

An elegant DAPY ring box, with a hidden magnet closure that assures the ultimate protection of the goods. This cardboard box was sublimed with grained black vegan leather and lined with black suede on the inside.