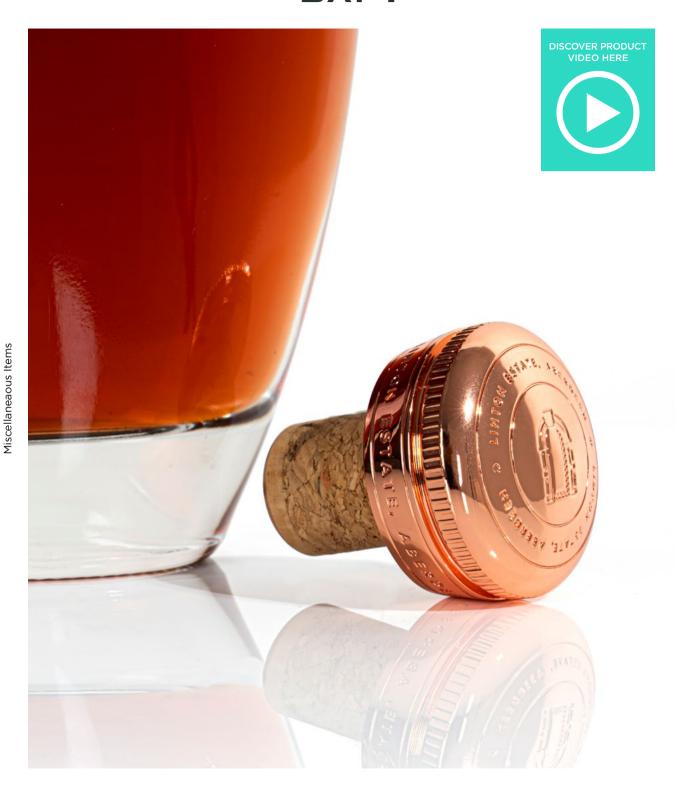

#### LINTON ESTATE COPPER STOPPER

An exceptional bottle stopper, adorned with rose gold plating and engraved with the brand's details, adds a premium finish to this whiskey cap, complete with a real cork. It's the perfect complement to a premium whiskey.