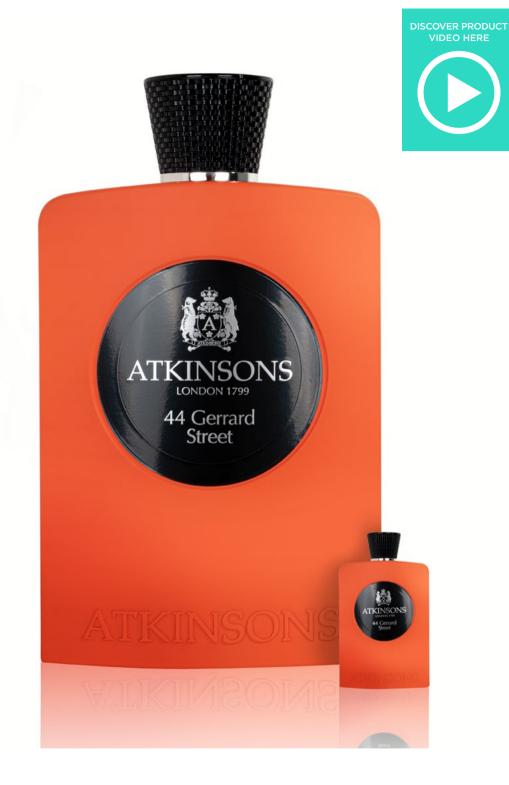

#### **ATKINSONS FACTICES**

A complex giant factice, crafted through injection molding in five parts.

The entire perfume collection shares the same mold, offering an economical solution.

The factice cap is constructed from ABS with vacuum plating and features an embossed logo at the center top.