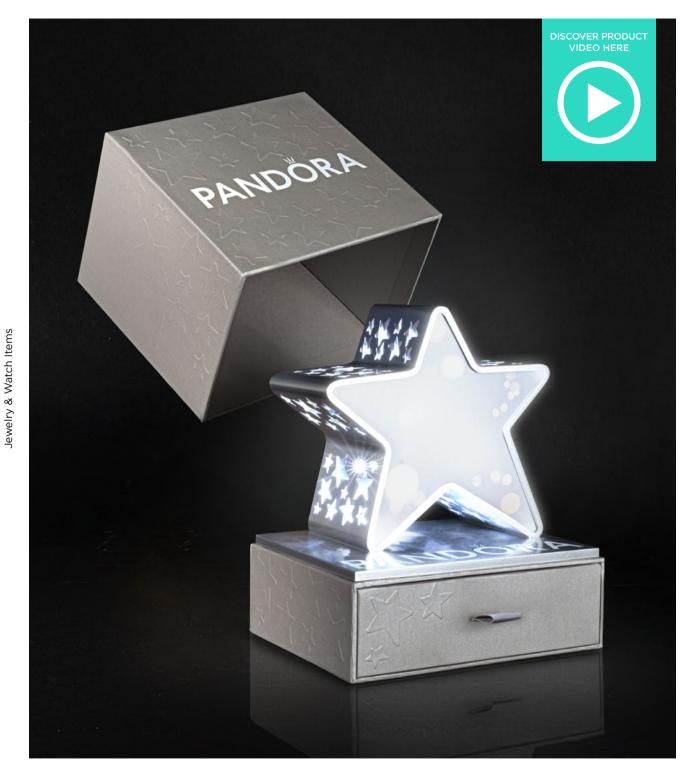

#### PANDORA LIGHTED STAR

Inspired from Pandora's Celestial collection, the luminous star with an asymmetrical die-cut pattern diffuses a warm white light across its surrounding space. Pedestaled upon a sliding coffret, this bright star will house your dearest of keepsakes.