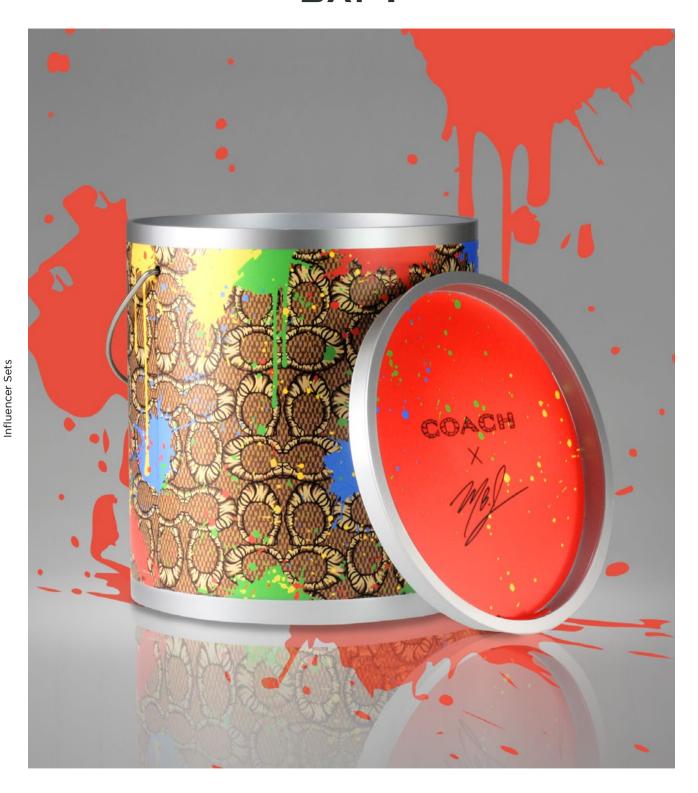

## **COACH PAINTBOX**

In collaboration with Michael B. Jordan and the LA artist Blue The Great, this custom acrylic gift box resembles a paint can wrapped in the graffiti COACH pattern to hold gifting items for an event.