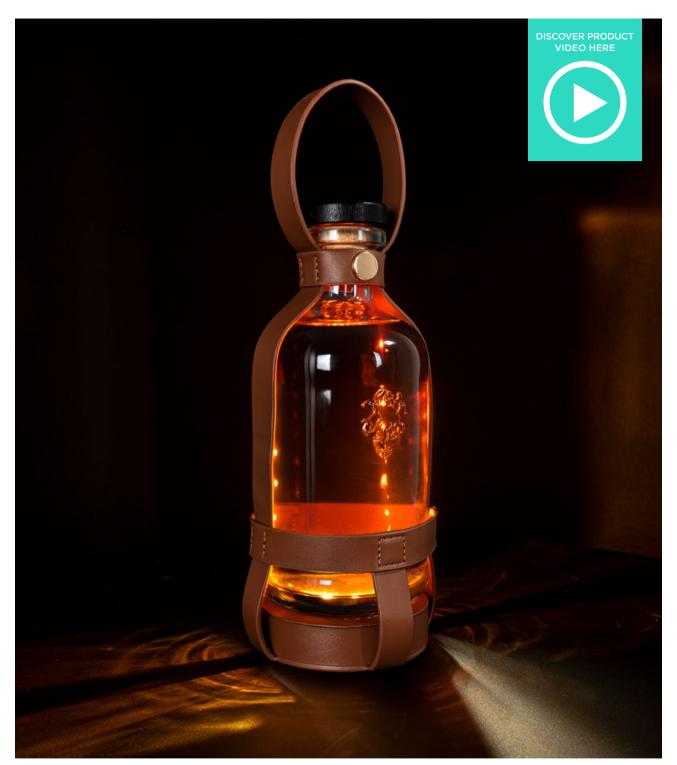

# **SAINT REMY LANTERN**

An innovative bottle dresser crafted from eco-friendly vegan leather, featuring LEDs encircling the bottom of the bottle to illuminate it. This versatile item can be used as a back bar piece and is rechargeable, offering 4 to 6 hours of autonomy on a single charge.