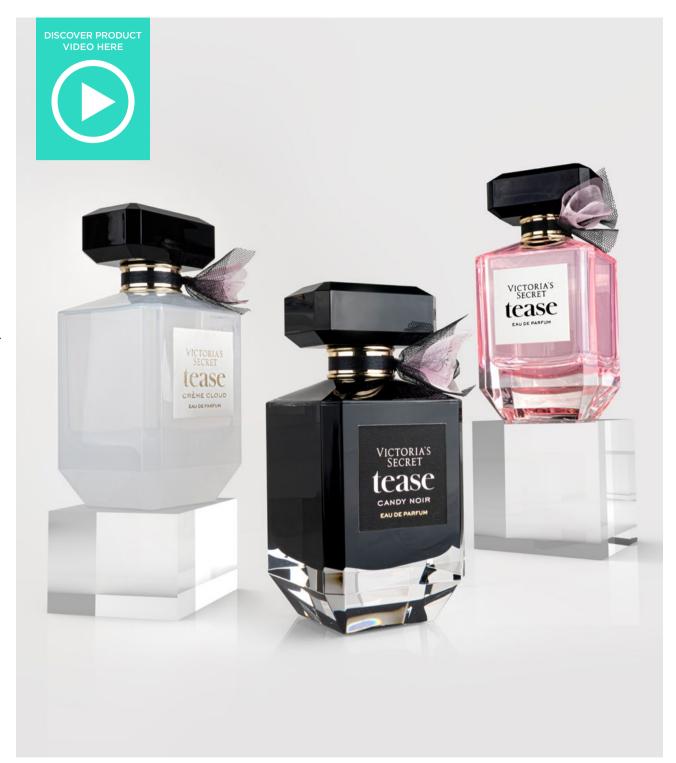

# **VICTORIA'S SECRET TEASE FACTICES**

A beautiful line of the Victoria's Secret perfume line: Tease factices made by injection confers a diamond-like effect.