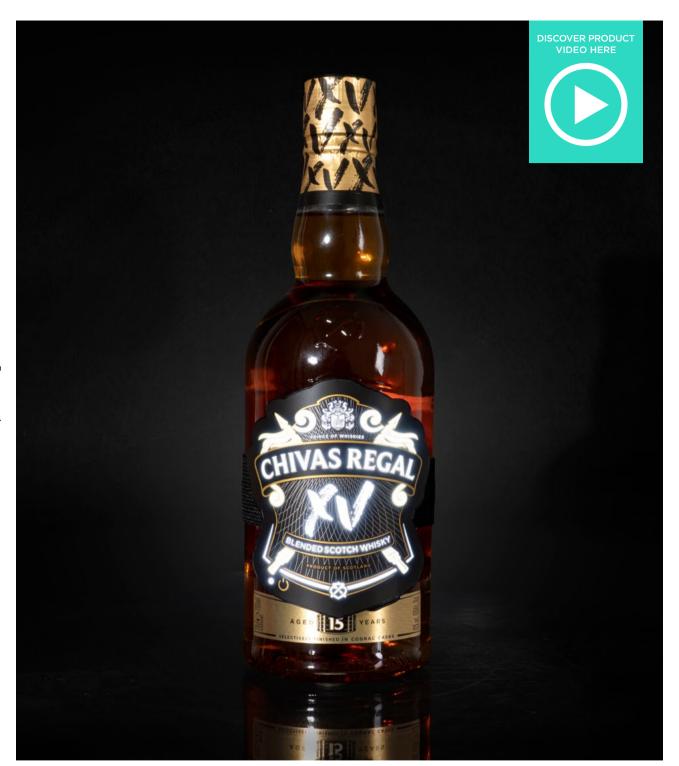

### **CHIVAS XV LIGHTED LABEL**

For more than 35 years, we have been working on lighting solutions and we have strived to find the most suitable and innovative. We managed to create a patented lighted label that is rechargeable, repositionable and waterproof. With this new construction, our client is now able to deliver the goods directly to its markets without having to go through co-packing. This way, the end users are able to reuse the label on different bottles during the same night and be able to maximize the impact of the lighted label.