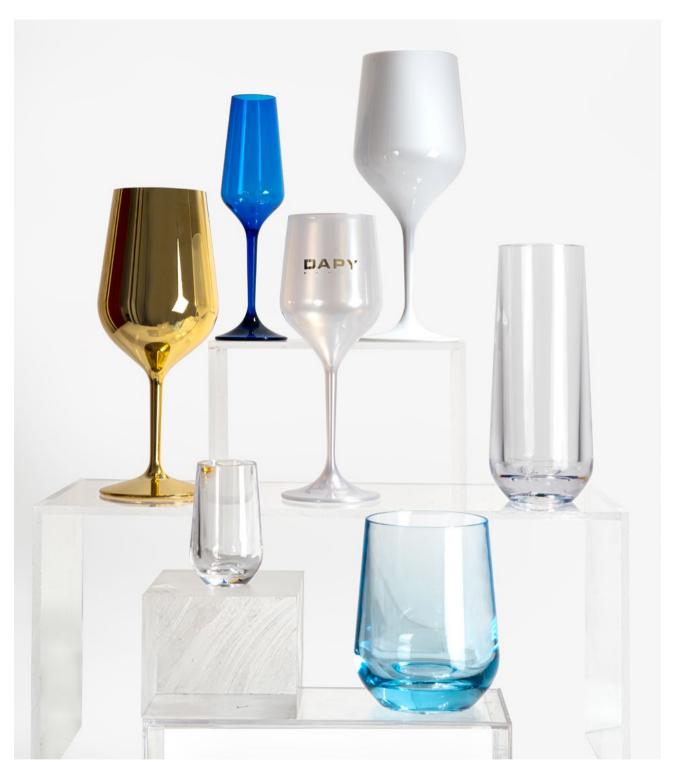

#### DAPY ELEGANCE GLASS COLLECTION

Dapy introduces its new collection of crystal acrylic glasses. The Elegance collection is made of four sizes of champaign flutes and wine glasses made by blow injection and a long drink, a tumbler and a shot made by injection. This collection can be produced in Acrylic or in TRITAN which is unbreakable and compatible with commercial dishwasher durability.