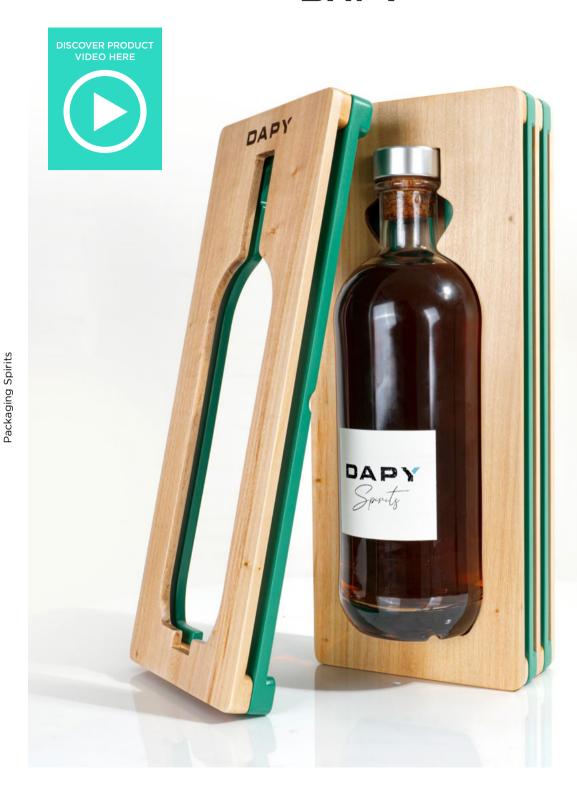

#### **DAPY WINE BOTTLE DISPLAY & PACK**

An eco-friendly and protective packaging solution for wines & spirits. This product is made from birch solid wood, is lacquered with water-based paints, and doubles as a transportation box and a bottle glorifier.