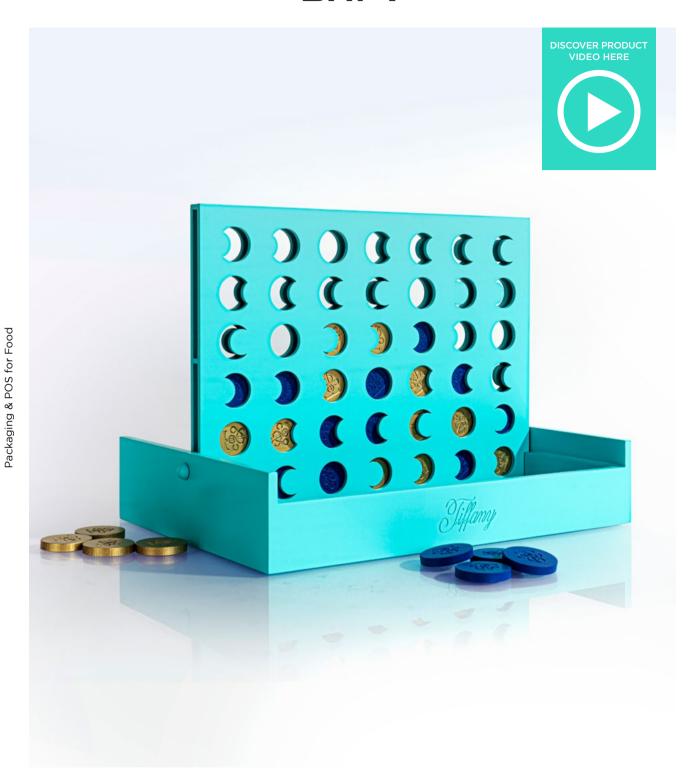

#### **TIFFANY & CO 'CONNECT 4' GAME SET**

Designed by Tiffany and meticulously crafted by DAPY, the Tier 1 package presents an elevated wooden Connect 4 game set for their VIP customers to enjoy.