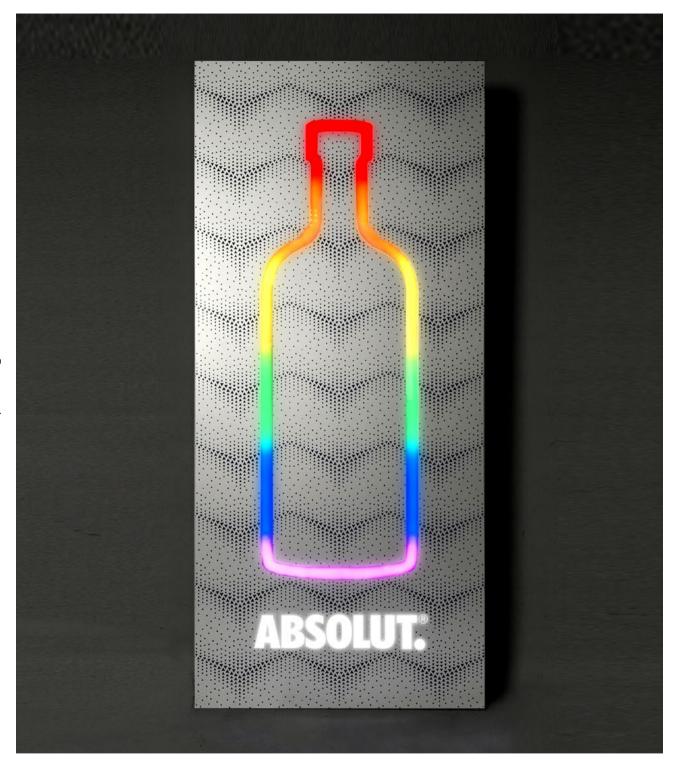

# **ABSOLUT LIGHTED WALL SIGN**

Made from blue acrylic with a silver pattern by laser die cut. Multicolored LEDs light up in sequence, revealing the bottle shape with options for different singleor multi-color lighting. The ABSOLUT logo illuminates for clear brand recognition and awareness.