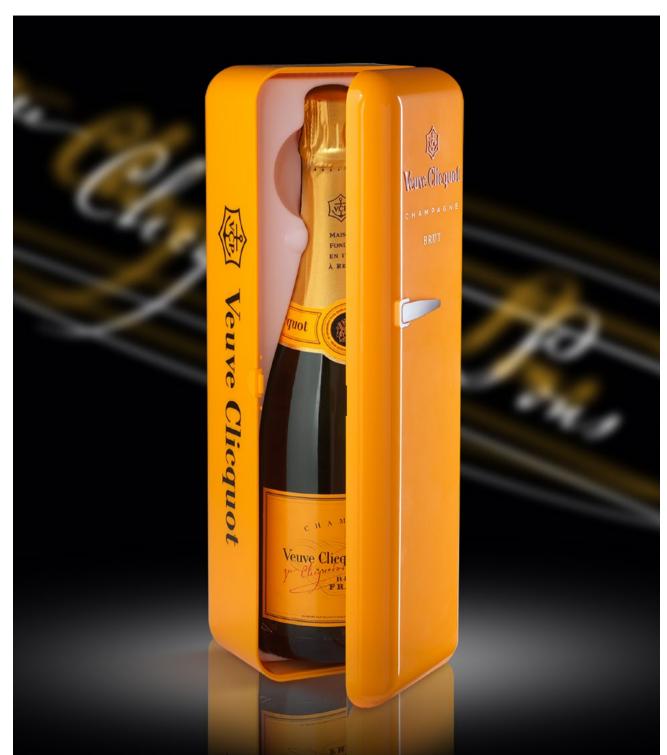

#### **VEUVE CLICQUOT FRIDGE**

Veuve Clicquot luxury packaging, in an original design from the fifties, injected in solid orange color ABS.