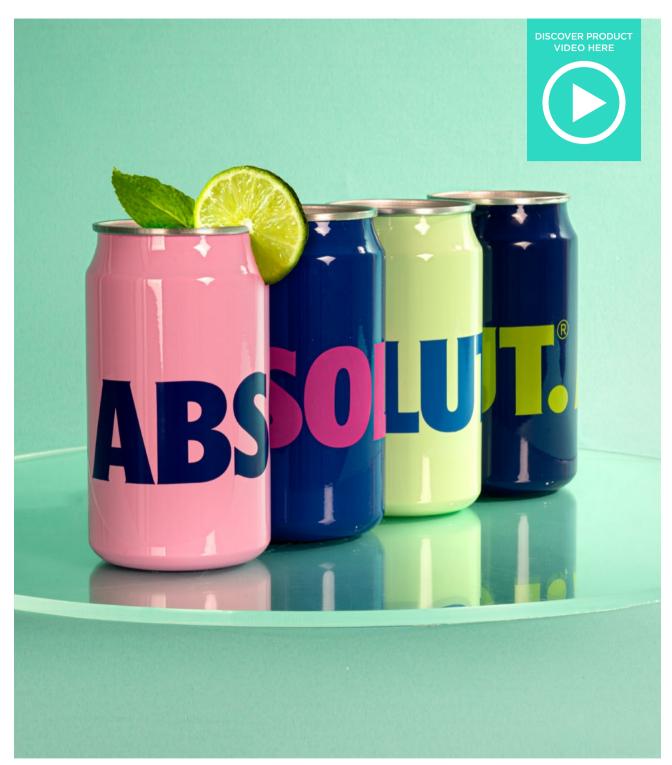

#### **ABSOLUT CANS**

These reusable drinking cups are made entirely from recycled aluminum and are decorated in bright colors using eco-FDA (food safe) inks and lacquers.