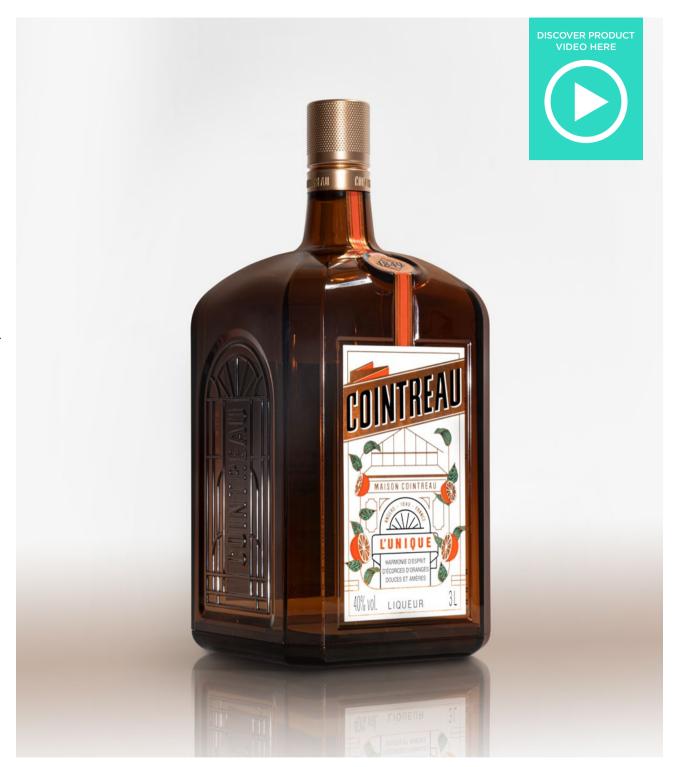

#### REMY COINTREAU BOTTLE FACTICE

A hollow, injection-molded factice designed for customizable illumination, offering seasonal interpretations and enhanced visibility in various settings.