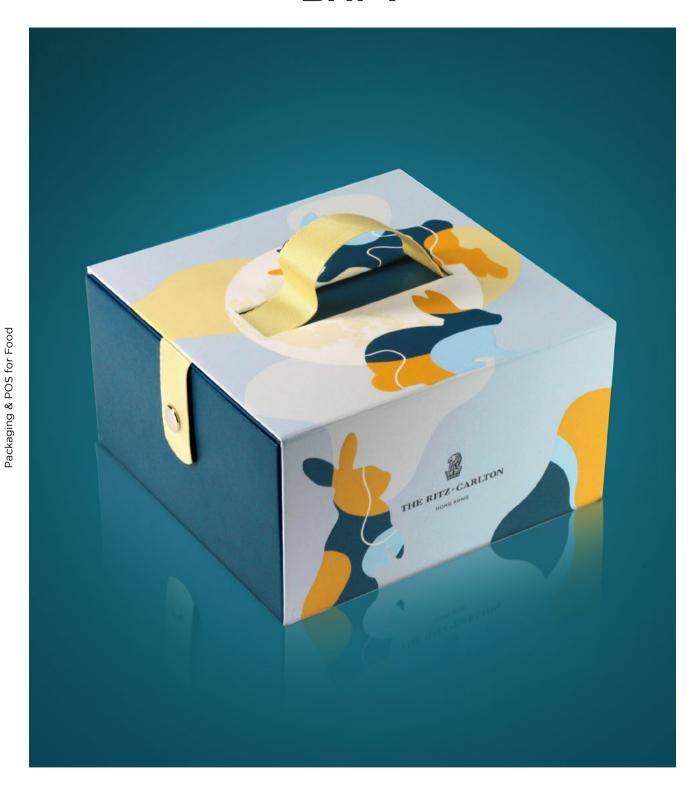

#### RITZ CARLTON SEASONAL GIFT COFFRET

This dual-layered cardboard coffret features a refined magnetic clasp, which unveils separate compartments and a sliding drawer to accommodate gourmet treats. The custom-dyed polyester handle elegantly attaches to the sides, converting this exceptional gift box into a sophisticated carry case.