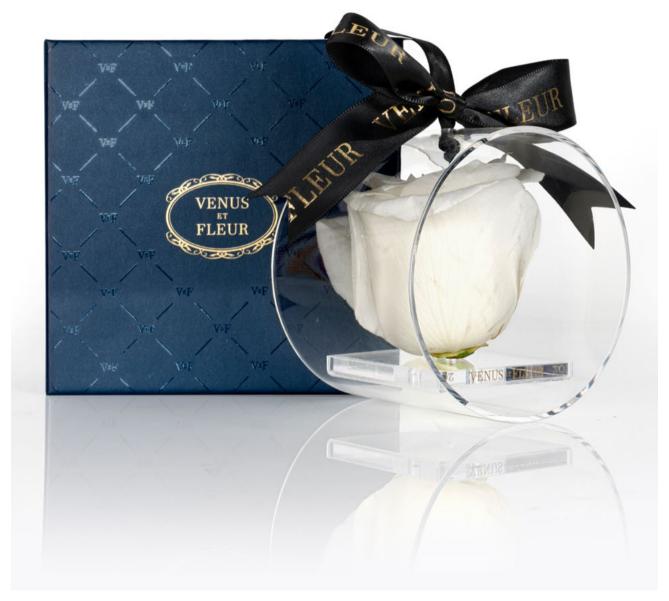

#### **VENUS ET FLEUR ORNAMENT**

A special edition holiday ornament created from acrylic with a matching giftbox to showcase their famous Eternal Rose.