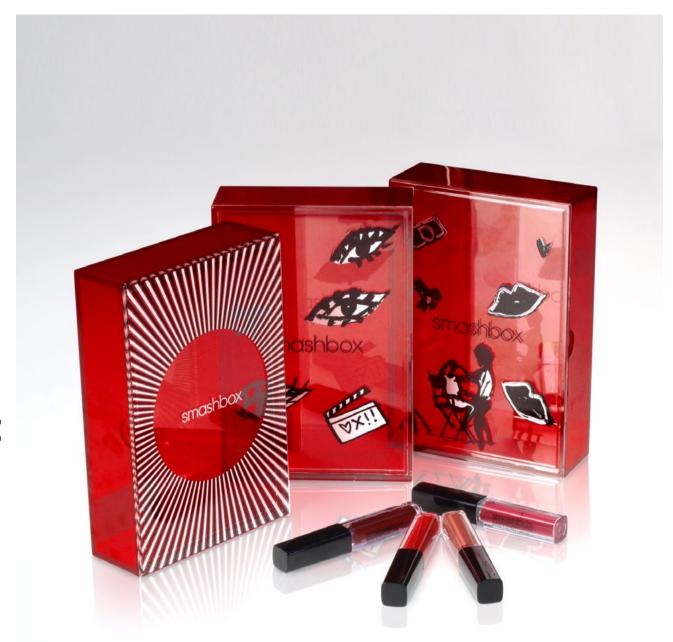

## **SMASHBOX COFFRETS**

Our influencer set features an eco-friendly acrylic box, crafted with water-based ink, allowing customers to expand their collection while promoting sustainability.