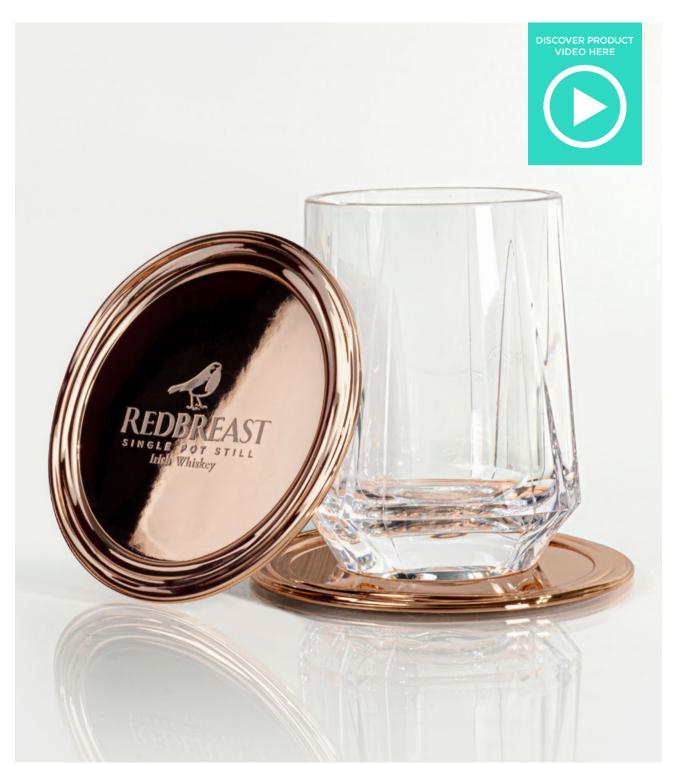

#### READBREST METALLIC COASTER

Made from alloy casting, these custom bird nest inspired coasters were finished with a pad printed logo.

They are fully washable and reusable to maximize their life cycle
and mono-material to facilitate their recyclability.