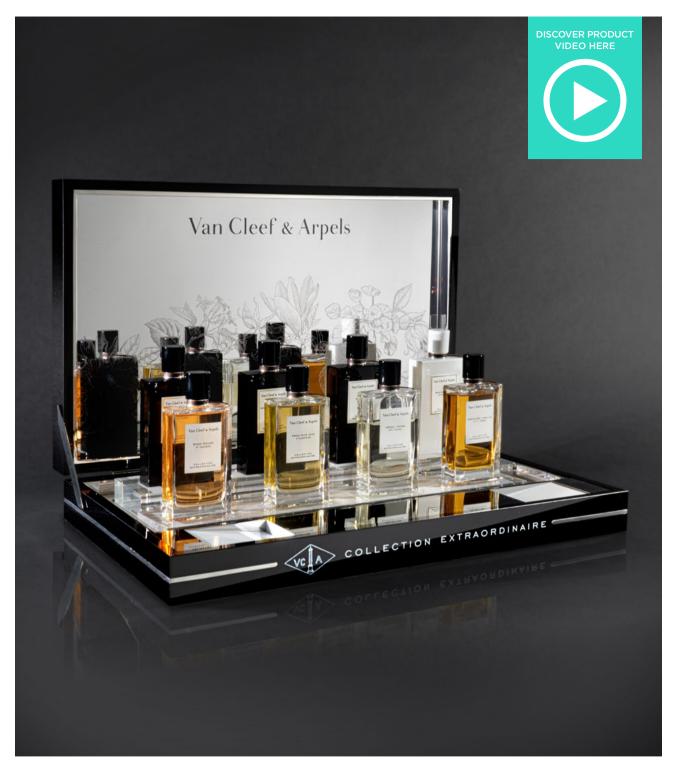

# **VAN CLEEF & ARPELS DISPLAY**

A glossy black PMMA coffret with polished stainless steel framing creates an elegant vanity case and point-of-sale display.

**C**3

Factices
Cosmetics & Spirits