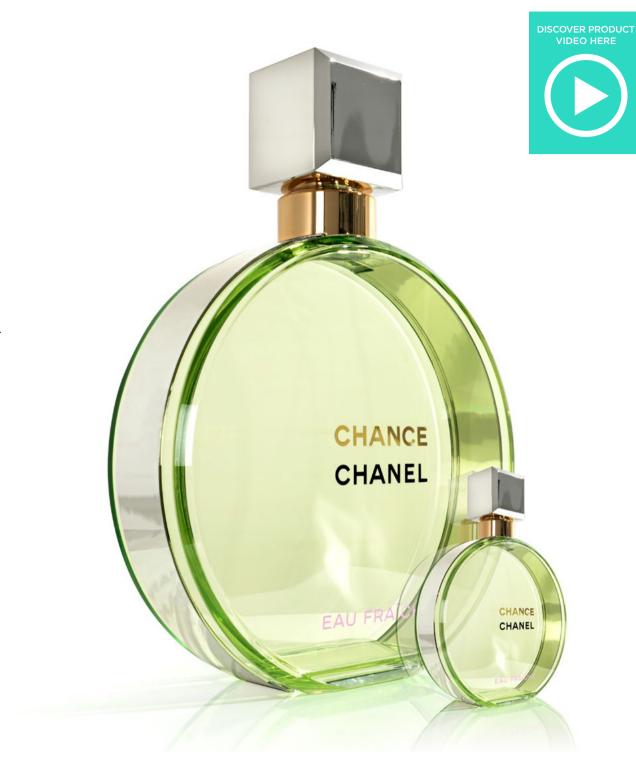

#### **CHANEL CHANCE FACTICE**

Presenting another exquisitely crafted Chanel Factice, meticulously made from acrylic and adorned with a vacuum-plated cap and borders, along with hot-stamped logo.