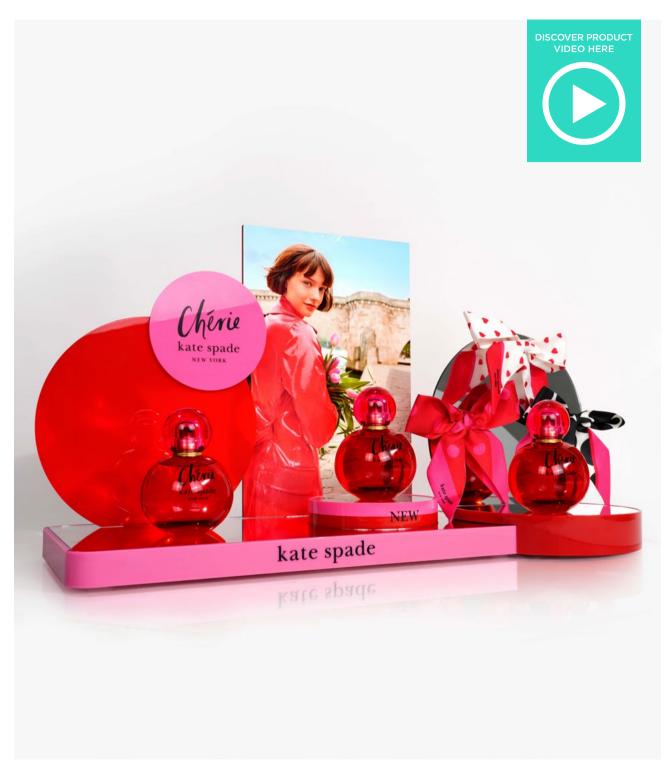

# KATE SPADE CHÉRIE POINT OF SALE

The new Kate Spade Chérie POS range is made from acrylic fabrication and injection molding that can be easily assembled for eco-friendly flat shipping and recycling.