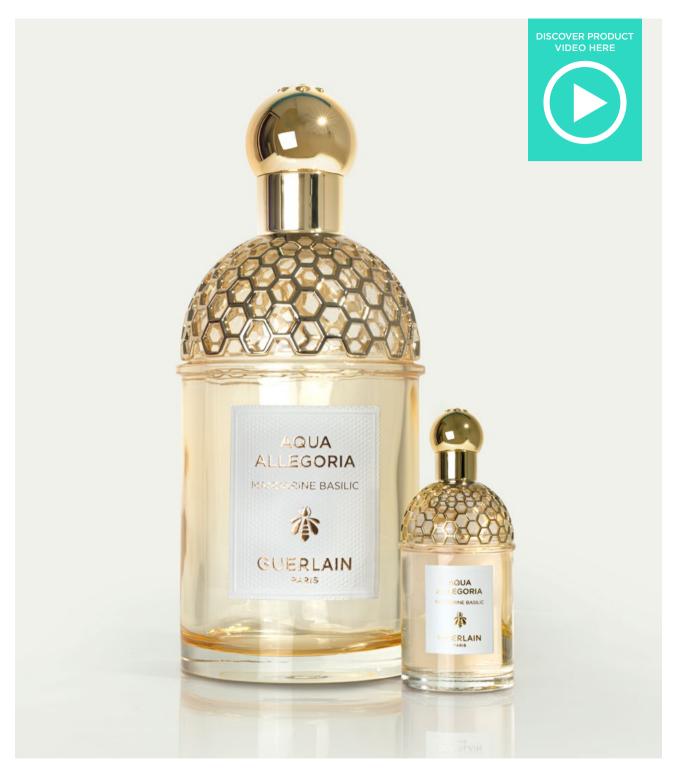

#### **GUERLAIN AQUA ALLEGORIA FACTICE**

This challenging product is crafted with the right technique, and its complexity lies in the true reproduction of the bee's nest resting atop the bottle's resin body, which has been vacuum-plated to achieve its beautiful gold color.