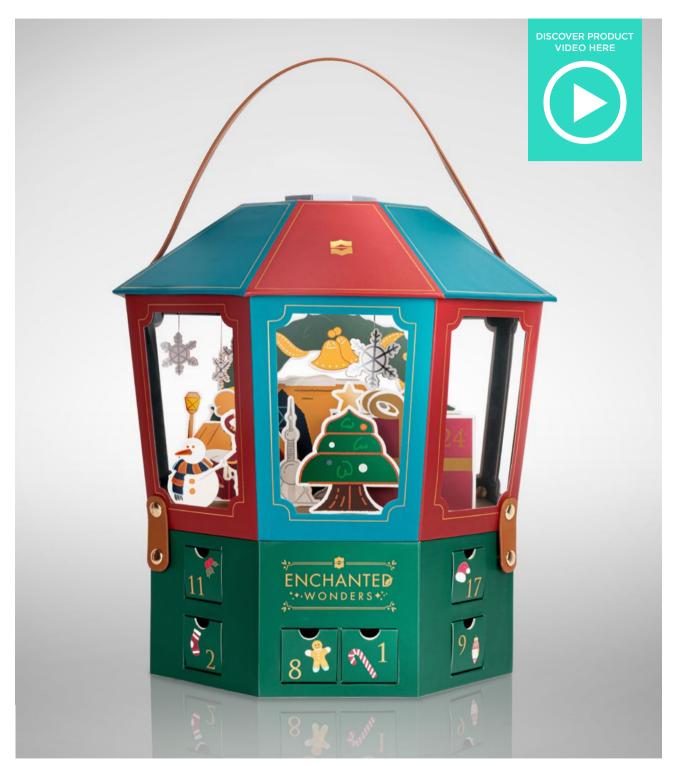

#### SHANGRI LA ADVENT CALENDAR

To celebrate Shangri-la's 50th Christmas, DAPY has collaboratively produced a nostalgic advent lantern filled with sweet festive treats. Made from FSC cardboard & paper, accented with elegant leather clasps to joyously carry in the holiday season.