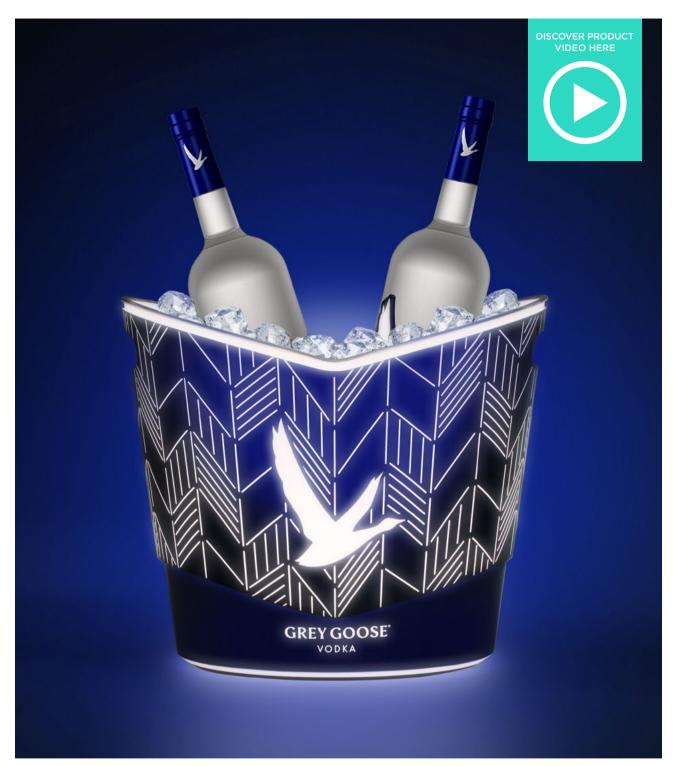

# GREY GOOSE VODKA NEON NIGHTS ICE BUCKET

Injected in translucent white with UV blue paint, allowing for laser engraved detailing which permeates light through the Ice Bucket, to elegantly standout in the night.