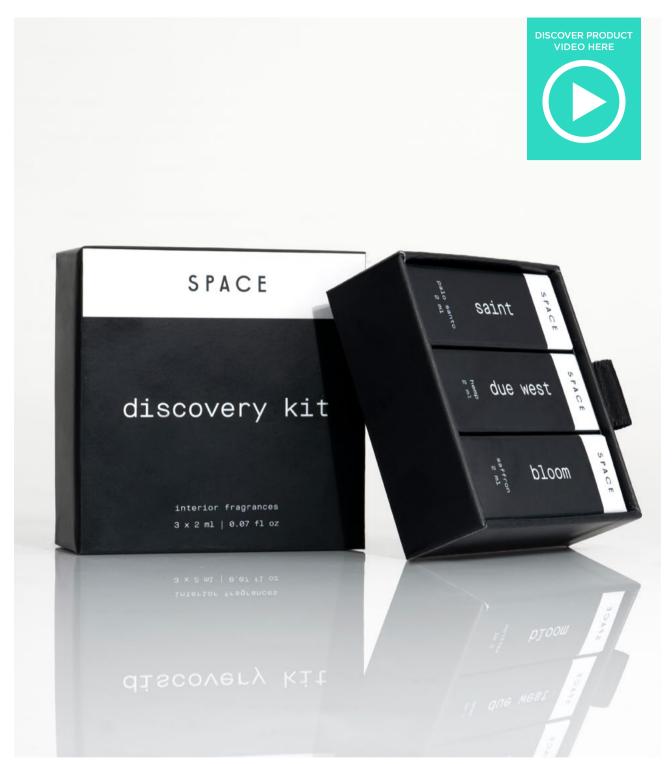

#### SPACE DISCOVERY KIT

A minimalistic box with a rigid drawer-style design created for a special edition discovery kit by Space Room.