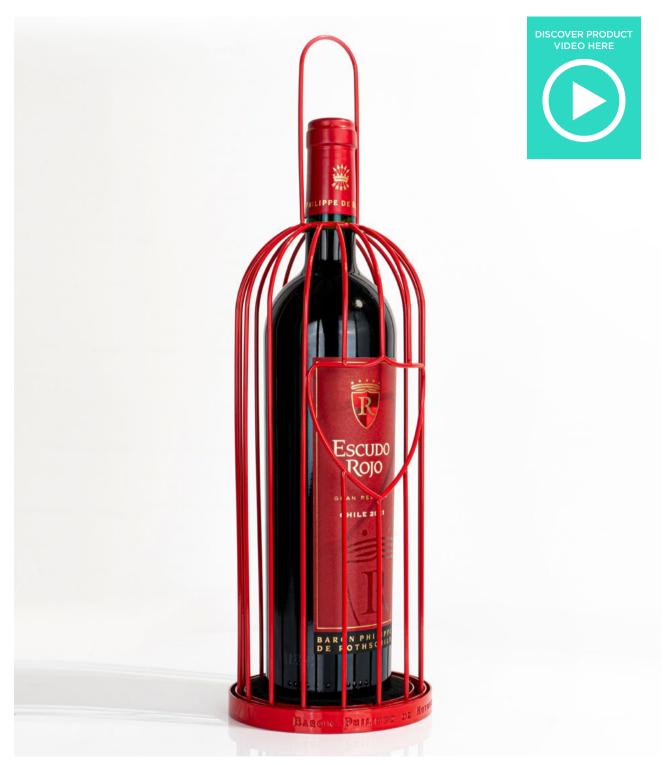

# **ESCUDO ROJO CAGE DISPLAY**

An enchanting stainless steel service ritual designed for ESCUDO ROJO for a romantic 2024 Valentine's Day gifting. This product includes a unique screw-turn lock closure and can be repurposed by the markets and as a back bar presenter.