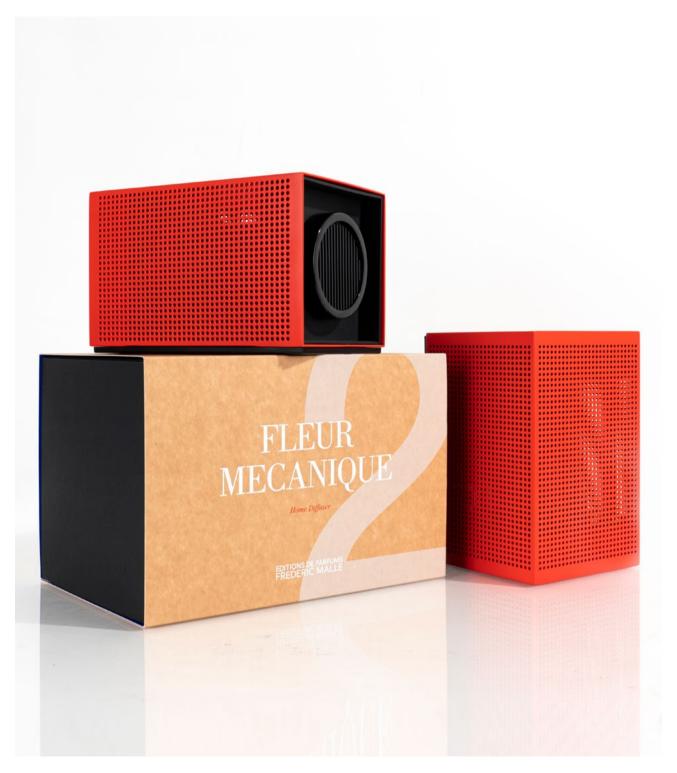

# FREDERIC MALLE FLEUR MÉCANIQUE DISPLAY

An innovative device by DAPY, 'La Fleur Mécanique' by Frédéric Malle is a perfume diffuser equipped with five built-in perfume intensities. Its design perfectly aligns with the brand's image and features a micro-perforated casing that highlights the mechanical aspect of the diffuser.