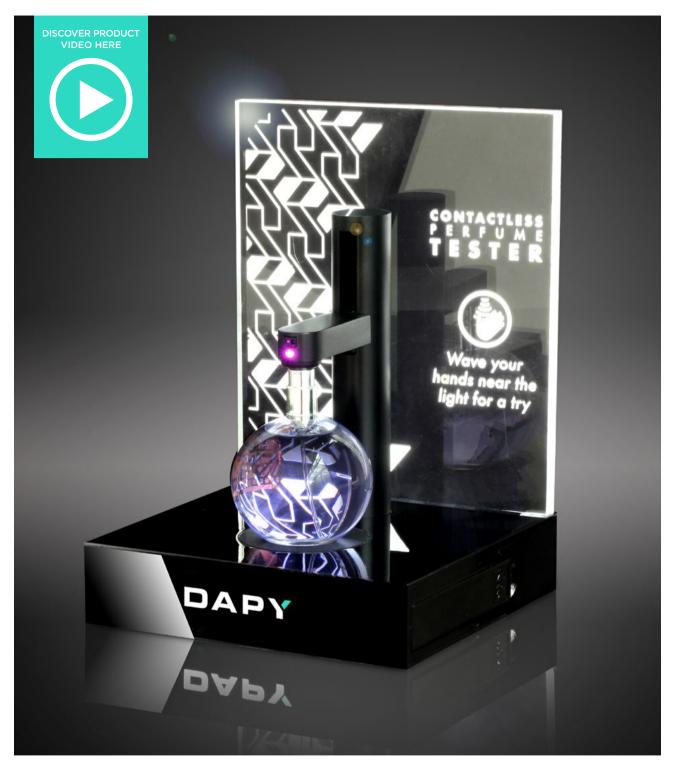

#### DAPY AUTOMATIC TESTER DISPLAY

An innovative solution born from the challenges of the pandemic. This contactless perfume or sanitizer spray effortlessly empowers your customers to experience your products with freedom and ease, ensuring a delightful and hygienic testing experience.