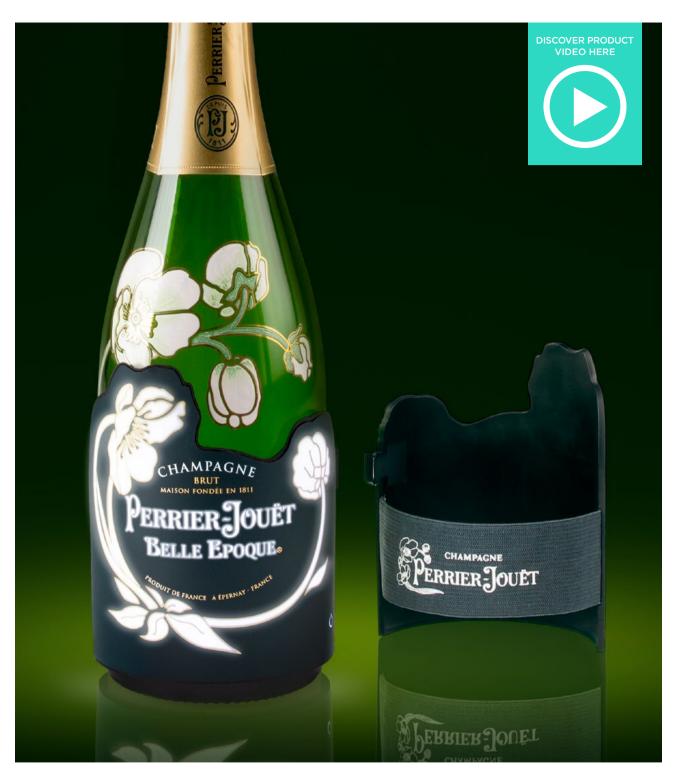

# PERRIER JOUËT X-LABEL

New ultra-thin label (1.5mm thick) with integrated hidden electronics and discreet ON/OFF switch. Rechargeable (Magnetic) & Reusable (Elastic band).