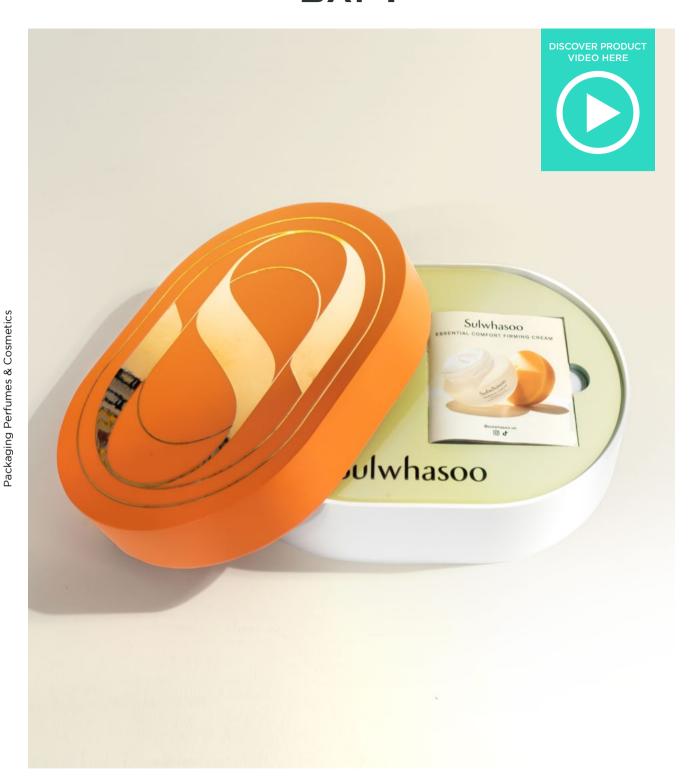

## SULWASHOO ESSENTIAL CREAM PACK

Acrylic coffret created for Amorepacific's instagram influencer campaign. The cream and matching booklet is held by a soft EVA Foam with a custom exterior acrylic box decorated with metallic finish completes this full unboxing experience.