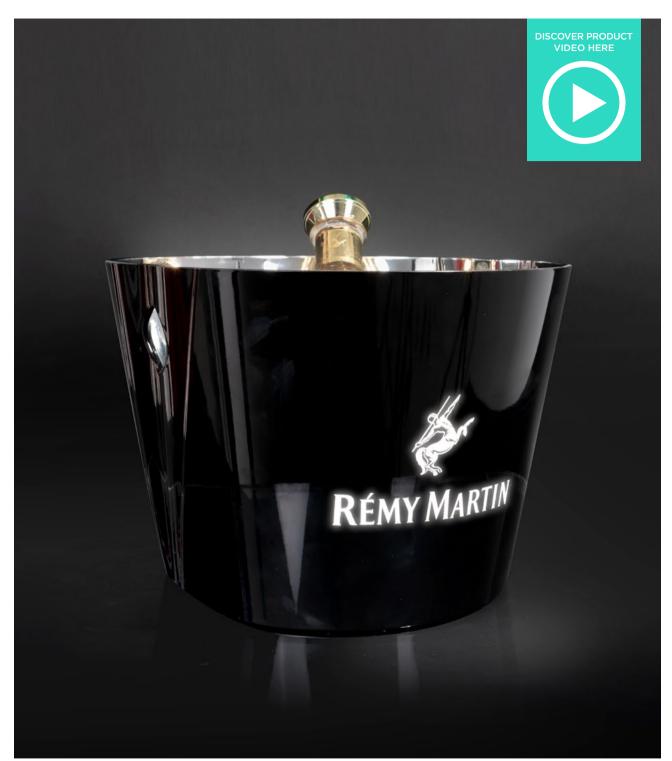

# **REMY MARTIN XO NIGHT ICE BATH**

A beautifuly crafted MS acrylic ice bucket with a vaccum plated interior and laser etched logo that allows the red and pink base light to shine through. This ice bucket offers a premium and high-quality feel, enhanced by a special UV protection varnish