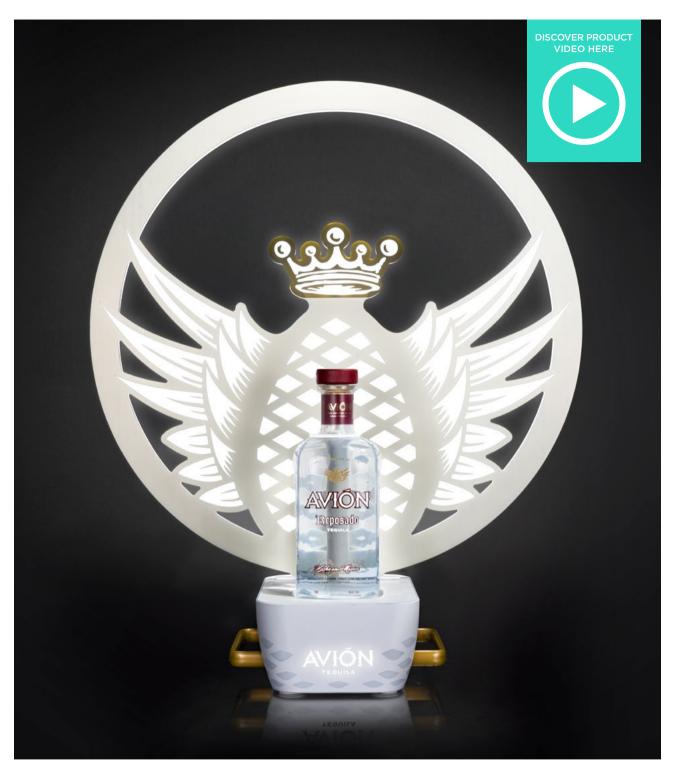

# **AVION WHITE NIGHT RITUAL**

Clear PMMA removable back panel with black and gold SSP on front side. Injected black base with gold finish handles and a white metal bracket. Lighting system with ultra bright white and amber LEDs.