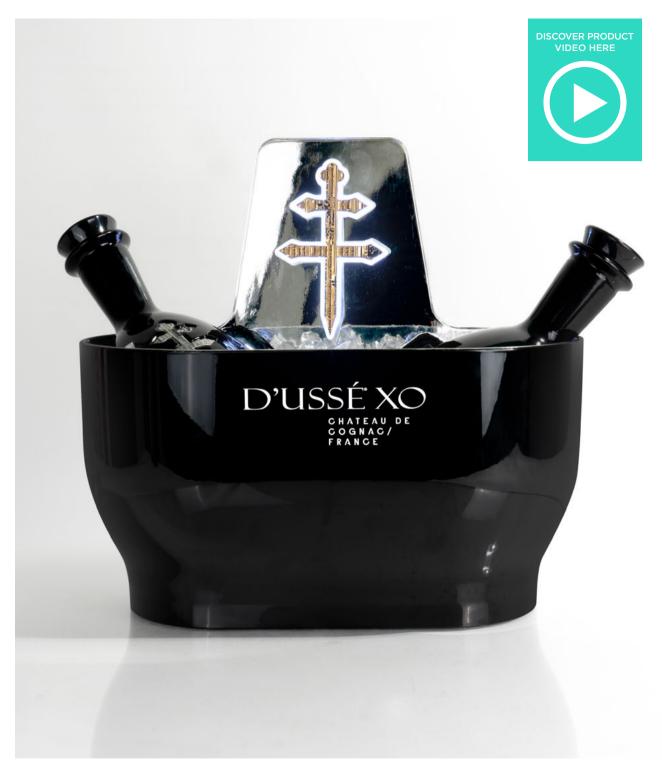

# D'USSE ICE BUCKET

We've created an exceptional product in collaboration with Planet Design, crafting a translucently injected ice bucket. It features the brand's iconic, removable, and reusable illuminated cross, inspired by the Lorraine Cross, and it's magnetized on the top for enhanced sustainability.