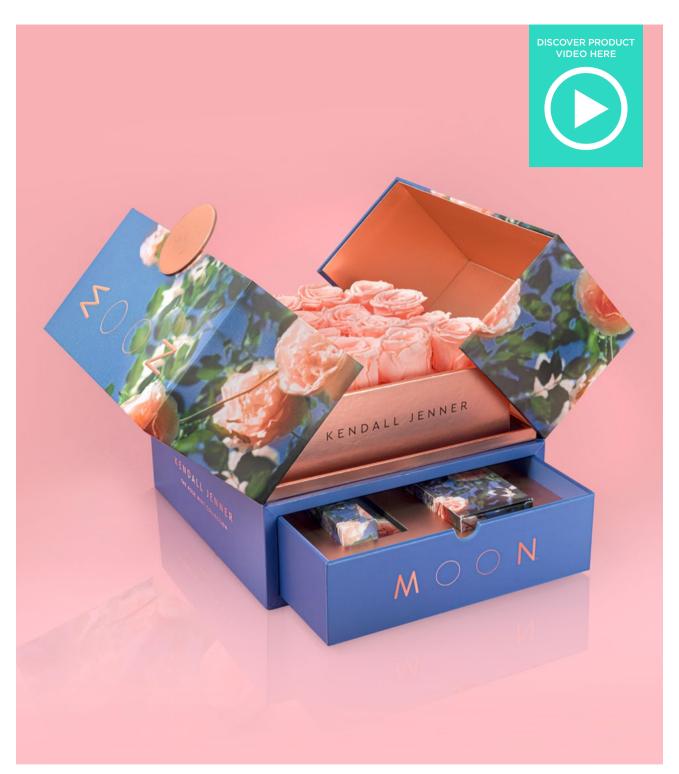

#### MOON KENDALL JENNER FLOWER BOX

A captivating influencers set, that gives an exceptional unboxing moment to the receiver. It was custom created by DAPY to boost the social media promotion of Kendall Jenner's new product line "MOON".

DAPY fully assembled this display box with FSC 100% recycled paper and real 'eternal' flowers that stay fresh for up to 1 year.

**C5** 

Packaging & POS for Food