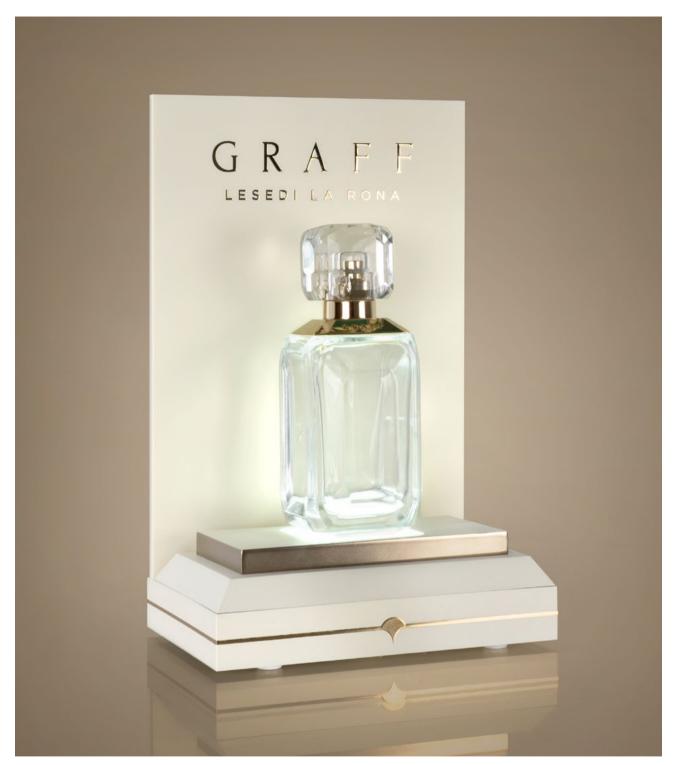

## **GRAFF SINGLE DISPLAY**

An exceptionally luxurious display designed by DAPY. The back panel and base are crafted from acrylic using CNC technology, then fabricated and painted in matte beige. The panel is designed to be removable, allowing for easy customization to align with any instant marketing campaign. The logo is adorned with silver and gold metallic stickers. The display is powered by PCB rechargeable batteries, providing up to 12 hours of illumination.