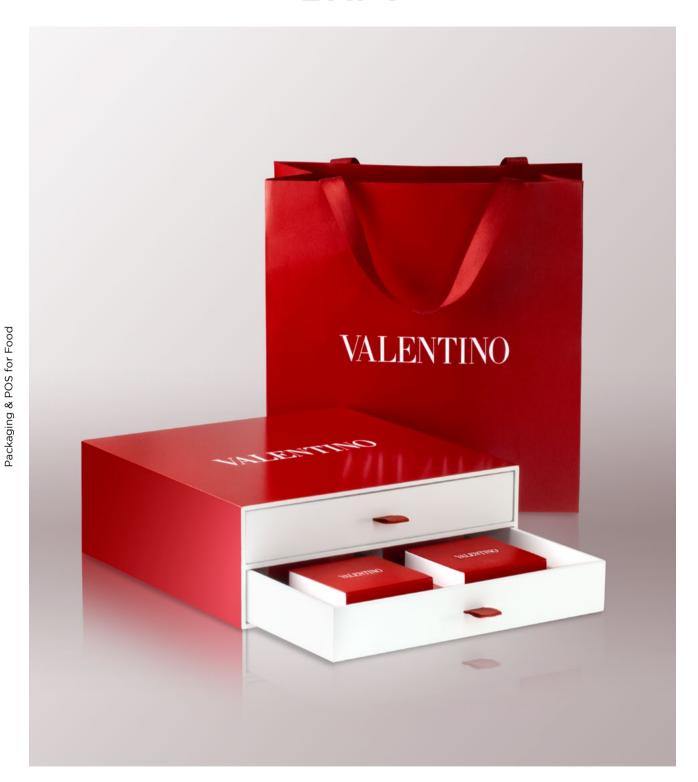

## **VALENTINO VIP GIFT SET**

Two-layered wooden box expertly lacquered in the classic Valentino shade of red. The top drawer is fitted with a charming greeting card, a beautifully crafted wooden fan, and four exquisite gourmet treats presented in their individual 'lucky red' slips.