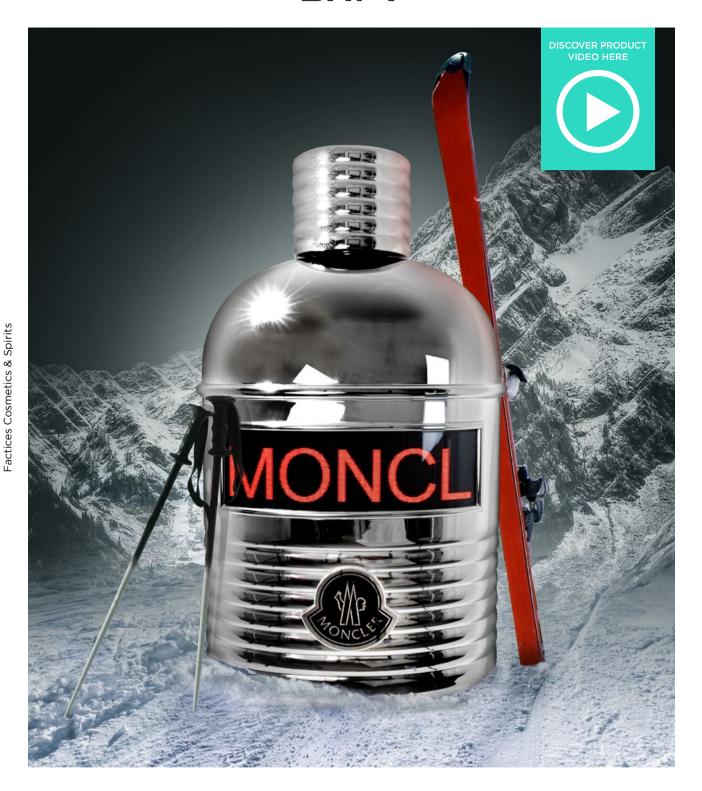

# MONCLER GIANT FACTICE

Produced for the launch of the first MONCLER parfums by the Interparfums house, these unique human sized displays recreate the perfume bottle with its incredible chrome finish and reprogrammable LED screen on the front.