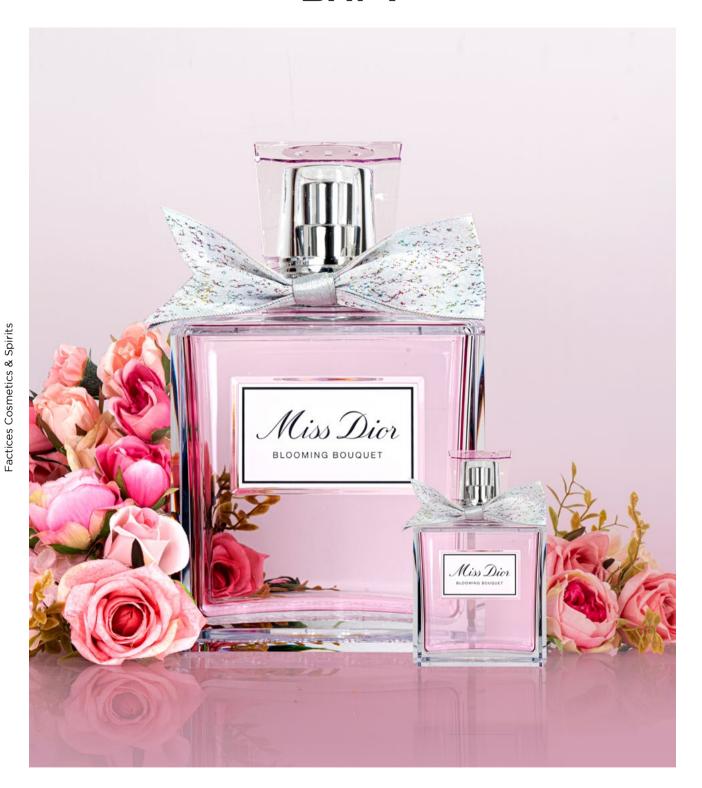

# DIOR MISS DIOR BOUQUET FACTICE

Highlighting a classic Dior perfume with our expertise. Featuring a houndstooth pattern on the bottle's bottom, a PET label, and a vacuum-plated perfume headrest.