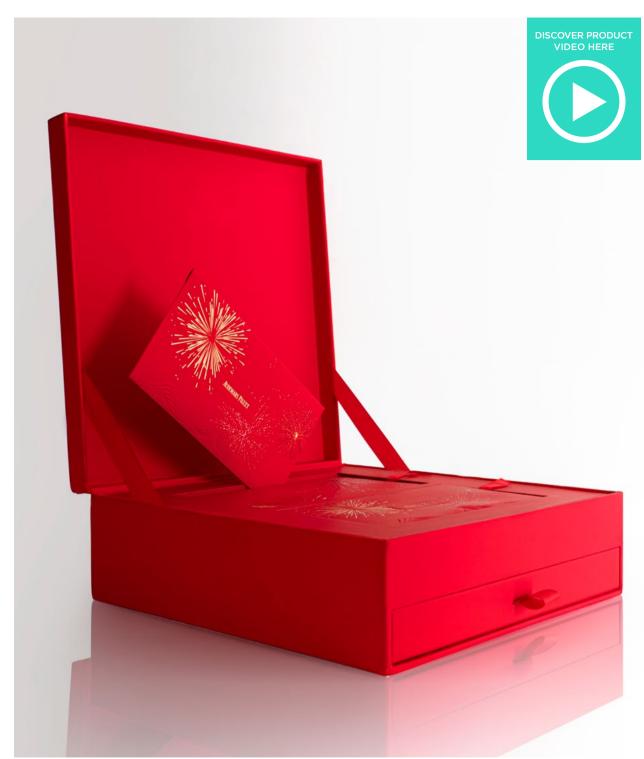

#### **CHAUMET TREASURE BOX**

A special holiday cardboard box, crafted in three parts with left and right doors that open and are secured with magnet closures. It is elegantly wrapped in Fedrigoni gold paper with a red interior adorned with gold SSP buildings. Inside the box, the windows are delicately covered with tracing paper featuring printed rabbits. Eight die-cut doors with pull-tab ribbons provide access to hidden treasures, while motion sensors and warm yellow LED lights automatically illuminate when the doors are opened.