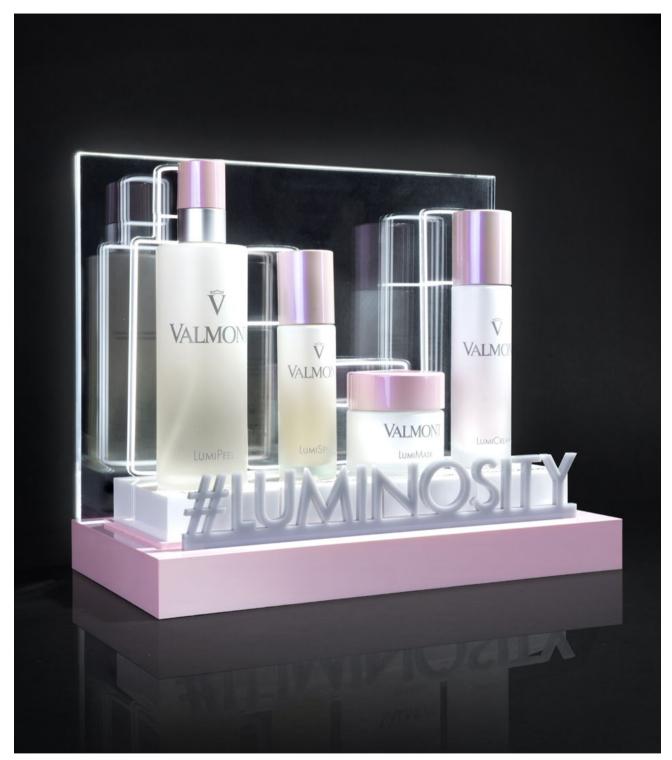

# **VALMONT LUMINOSITY DISPLAY**

A rechargeable luminous battery display with 12 hours of runtime and a detachable back for customizable presentations. Sleek, simple, and elegant.