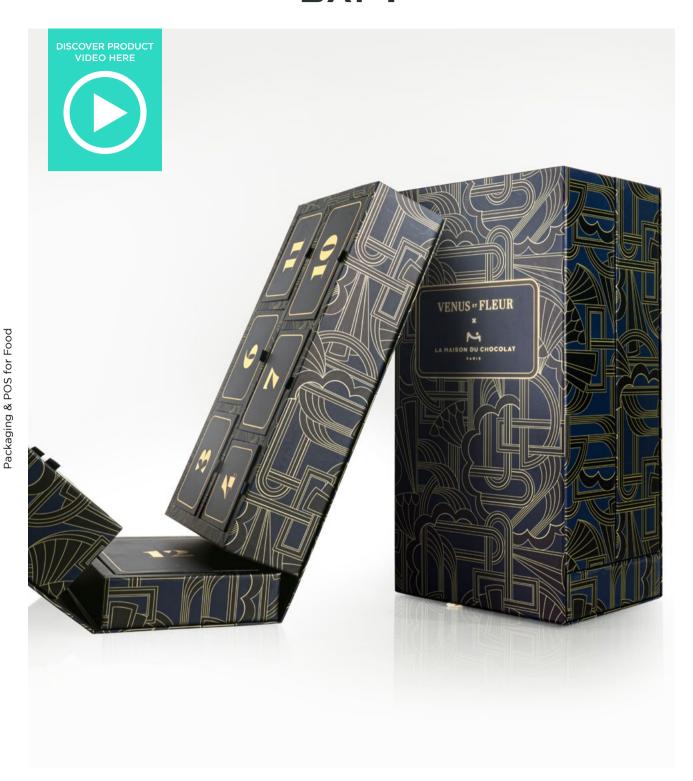

#### **VENUS ET FLEURS ADVENT CALENDAR**

A mesmerizing, limited edition 12-day Advent calendar in collaboration with La Maison du Chocolat. Created from FSC- 100% recycled cardboard, this elegant calendar holds six mini brass ornaments displaying eternity roses and a variety of premium chocolates to enjoy for the holidays.