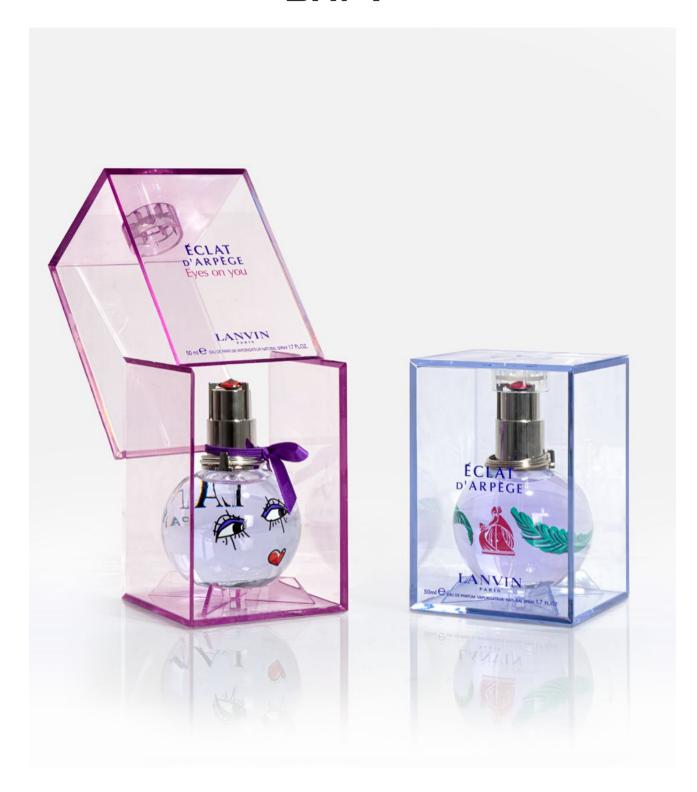

## LANVIN ÉCLAT D'ARPÈGE

Original and ingenious crystal packaging. The closing is completely invisible thanks to its U shape construction.