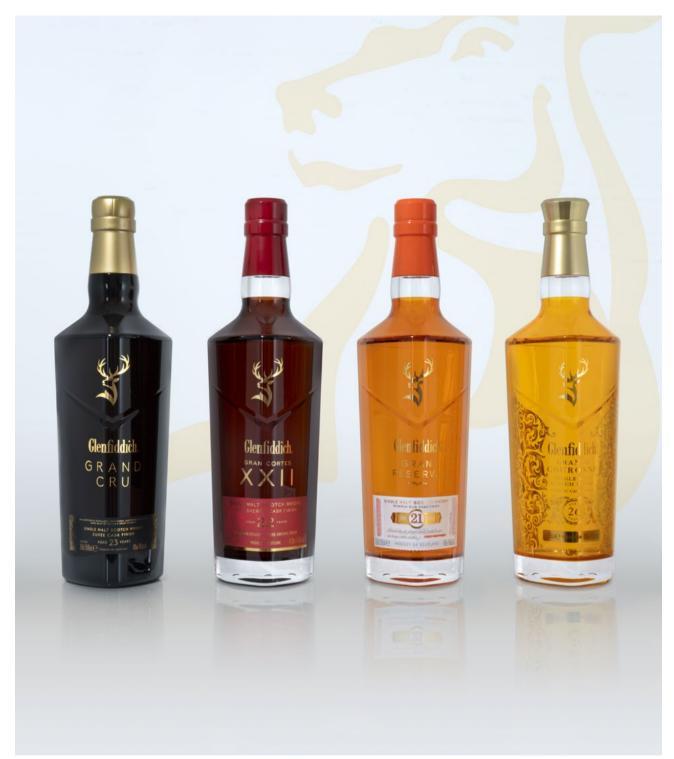

#### **GLENFIDDICH FACTICES**

Injected crystal acrylic to replicate glass elegantly and in a lightweight manner. It's a combination of tooling that allows for the creation of a range of four sustainable factices.