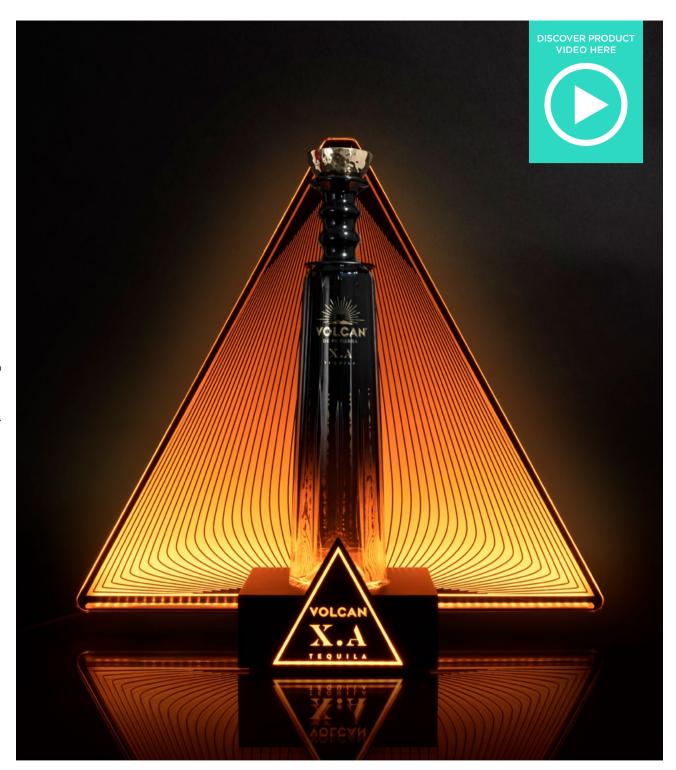

# **VOLCAN X.A GLORIFIER**

This stunning glorifier features an injected base that illuminates the front logo and a laser-cut back panel with a lit design reminiscent of the bottle cap.