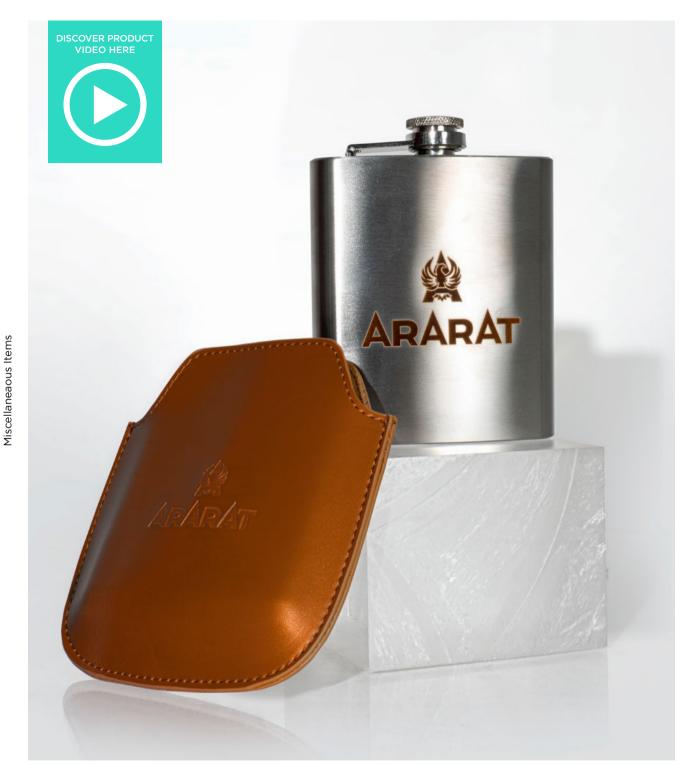

## **ARARAT FLASKS AND SLEEVE 2023**

An eco-friendly vegan PU Leather sleeve was made for ARARAT and used to hold the re-edited stainless steel flask.

C10 Standard Items